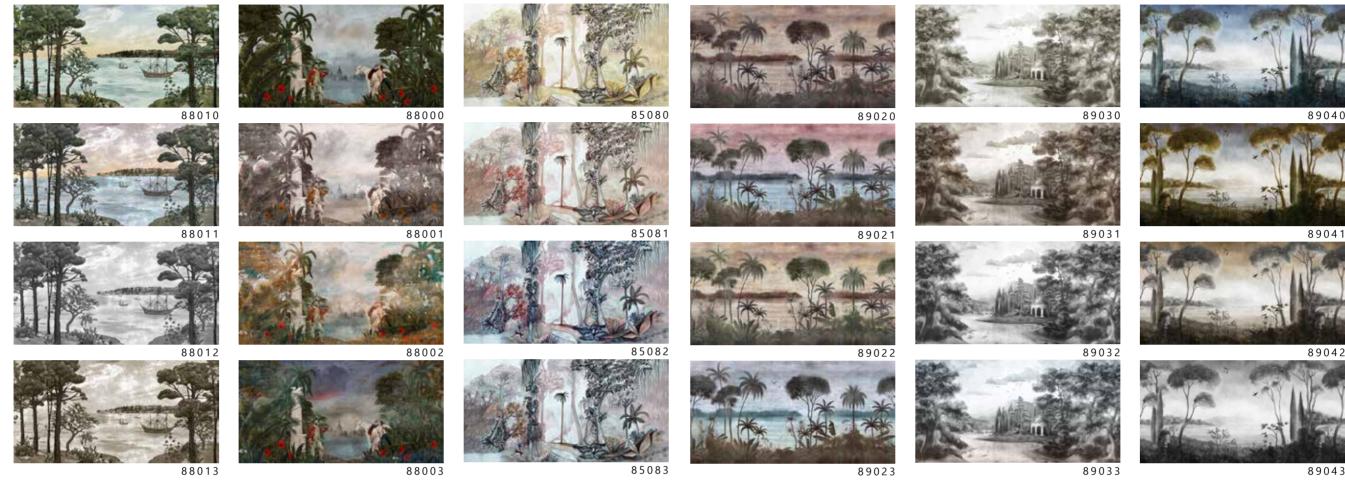

- Recommended length of the product is max. W: 600 cm, H: 300 cm.
  The product is also available with a custom size. The parts ABCDEF can be seperately
  selected according to the sizes on the template. For special size and any graphical request please contact.
- You can select the media from the "media guide".
  The colours of the selected reference can vary according to the selected media.