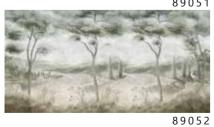

89051

89052

- The product is also available with a custom size. The parts ABCDEF can be seperately
  selected according to the sizes on the template. For special size and any graphical request please contact.
- You can select the media from the "media guide".
  The colours of the selected reference can vary according to the selected media.