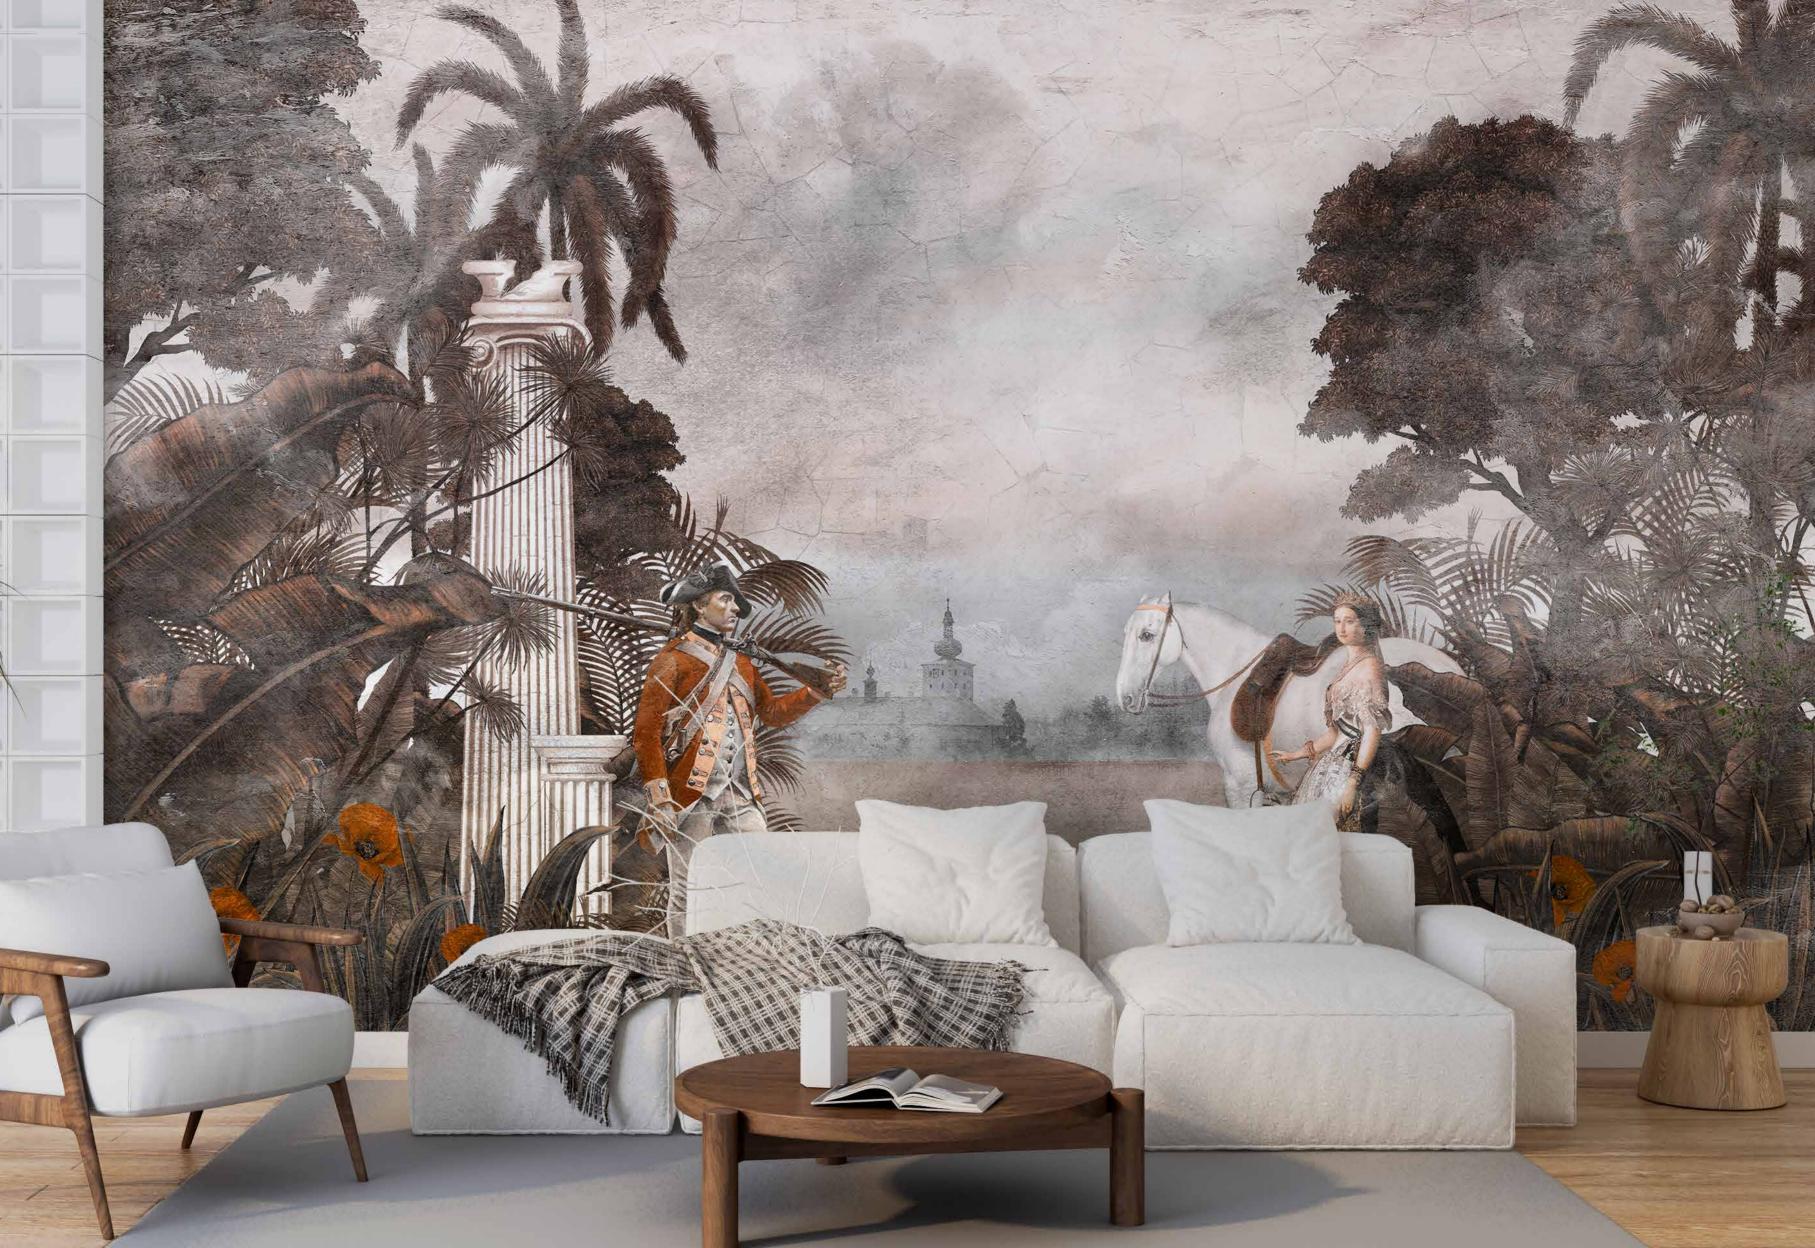

## The **OASIS**

collection is made
with completely environmentally friendly materials and are designed to be in harmony
with all the furnishings and surfaces already present in your surroundings.
There is special attention dedicated to the combination of floor and wall tiles.
The result is an incredible artistic and decorative effect.

The wallpapers by **ASRIN WALLPRINT** comes from high-end craftsmanship, modern technology and customisable designs.

Furthermore, it is an ecological wallpaper made with completely ecological materials

and conceived to be in perfect harmony with all the environments and pieces of furniture.

Our wallpapers are inspired by different atmospheres and subjects,

in order to create a spectacular, creative, and highly artistic effect for any kind of interiors.