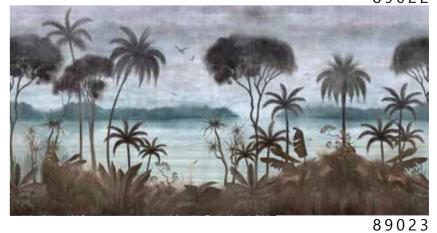

89021

89022

- Recommended length of the product is max. W: 600 cm, H: 300 cm.
  The product is also available with a custom size. The parts ABCDEF can be seperately
  selected according to the sizes on the template. For special size and any graphical request please contact.
- You can select the media from the "media guide".
  The colours of the selected reference can vary according to the selected media.