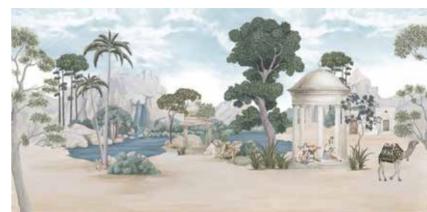

- Recommended length of the product is max. W: 600 cm, H: 300 cm.
  The product is also available with a custom size. The parts ABCDEF can be seperately
  selected according to the sizes on the template. For special size and any graphical request please contact.
- You can select the media from the "media guide".
  The colours of the selected reference can vary according to the selected media.