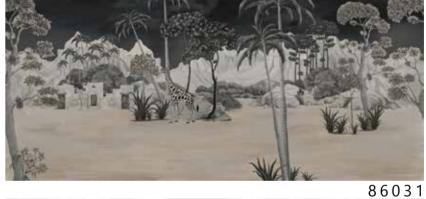

89021

89022

- Recommended length of the product is max. W: 600 cm, H: 300 cm.
  The product is also available with a custom size. The parts ABCDEF can be seperately
  selected according to the sizes on the template. For special size and any graphical request please contact.
- You can select the media from the "media guide".
  The colours of the selected reference can vary according to the selected media.