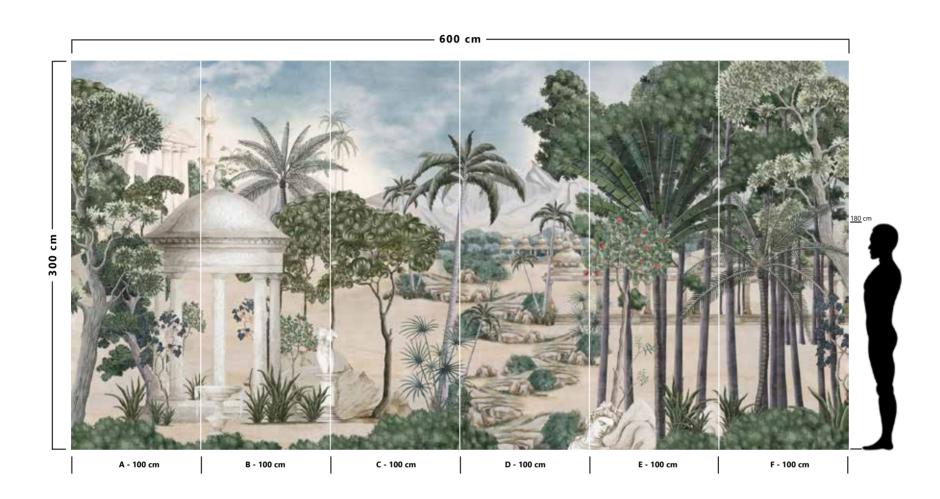

- Recommended length of the product is max. W: 600 cm, H: 300 cm.
  The product is also available with a custom size. The parts ABCDEF can be seperately
  selected according to the sizes on the template. For special size and any graphical request please contact.
- You can select the media from the "media guide".
  The colours of the selected reference can vary according to the selected media.