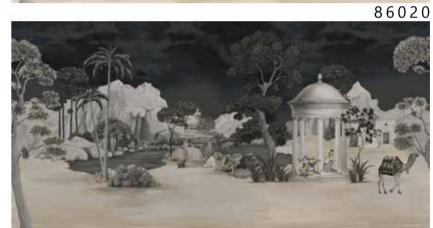

- Recommended length of the product is max. W: 600 cm, H: 300 cm.
- The product is also available with a custom size. The parts ABCDEF can be seperately
  selected according to the sizes on the template. For special size and any graphical request please contact.
- You can select the media from the "media guide".
  The colours of the selected reference can vary according to the selected media.