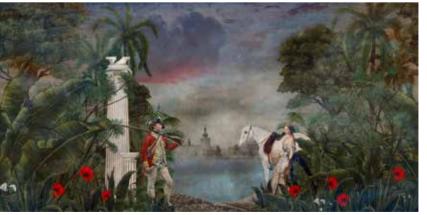

- The product is also available with a custom size. The parts ABCDEF can be seperately
  selected according to the sizes on the template. For special size and any graphical request please contact.
- You can select the media from the "media guide".
  The colours of the selected reference can vary according to the selected media.