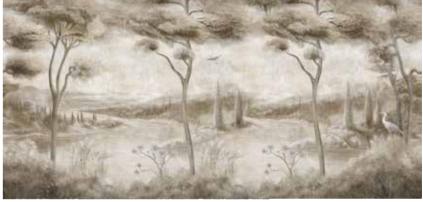

## The **OASIS**

collection is made
with completely environmentally friendly materials and are designed to be in harmony
with all the furnishings and surfaces already present in your surroundings.
There is special attention dedicated to the combination of floor and wall tiles.
The result is an incredible artistic and decorative effect.

89041

89042

89043

- Recommended length of the product is max. W: 600 cm, H: 300 cm.
  The product is also available with a custom size. The parts ABCDEF can be seperately
  selected according to the sizes on the template. For special size and any graphical request please contact.
- You can select the media from the "media guide".
  The colours of the selected reference can vary according to the selected media.