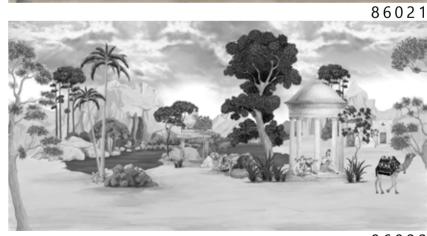

- Recommended length of the product is max. W: 600 cm, H: 300 cm.
  The product is also available with a custom size. The parts ABCDEF can be seperately
  selected according to the sizes on the template. For special size and any graphical request please contact.
- You can select the media from the "media guide".
  The colours of the selected reference can vary according to the selected media.