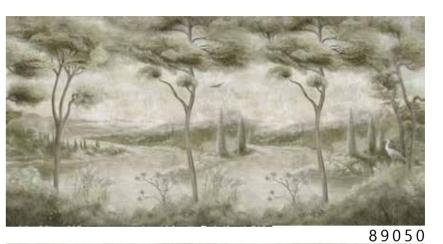

89051

89052

- The product is also available with a custom size. The parts ABCDEF can be seperately
  selected according to the sizes on the template. For special size and any graphical request please contact.
- You can select the media from the "media guide".
  The colours of the selected reference can vary according to the selected media.