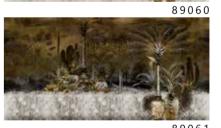

89051

89052

- The product is also available with a custom size. The parts ABCDEF can be seperately
  selected according to the sizes on the template. For special size and any graphical request please contact.
- You can select the media from the "media guide".
  The colours of the selected reference can vary according to the selected media.