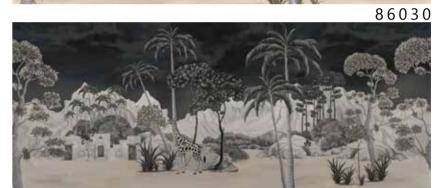

89021

89022

- Recommended length of the product is max. W: 600 cm, H: 300 cm.
  The product is also available with a custom size. The parts ABCDEF can be seperately
  selected according to the sizes on the template. For special size and any graphical request please contact.
- You can select the media from the "media guide".
  The colours of the selected reference can vary according to the selected media.