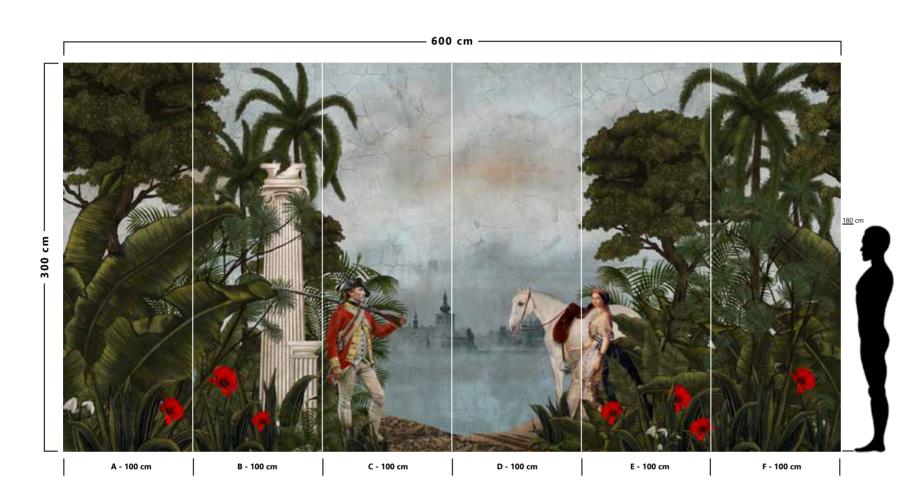

- Recommended length of the product is max. W: 600 cm, H: 300 cm.
  The product is also available with a custom size. The parts ABCDEF can be seperately
  selected according to the sizes on the template. For special size and any graphical request please contact.
- You can select the media from the "media guide".
  The colours of the selected reference can vary according to the selected media.

- Recommended length of the product is max. W: 600 cm, H: 300 cm.
- The product is also available with a custom size. The parts ABCDEF can be seperately
  selected according to the sizes on the template. For special size and any graphical request please contact.
- You can select the media from the "media guide".
  The colours of the selected reference can vary according to the selected media.

- Recommended length of the product is max. W: 600 cm, H: 300 cm.
  The product is also available with a custom size. The parts ABCDEF can be seperately
  selected according to the sizes on the template. For special size and any graphical request
- You can select the media from the "media guide".
  The colours of the selected reference can vary according to the selected media.

89021

89022

- Recommended length of the product is max. W: 600 cm, H: 300 cm.
  The product is also available with a custom size. The parts ABCDEF can be seperately
  selected according to the sizes on the template. For special size and any graphical request please contact.
- You can select the media from the "media guide".
  The colours of the selected reference can vary according to the selected media.

89041

89042

89043

- Recommended length of the product is max. W: 600 cm, H: 300 cm.
  The product is also available with a custom size. The parts ABCDEF can be seperately
  selected according to the sizes on the template. For special size and any graphical request please contact.
- You can select the media from the "media guide".
  The colours of the selected reference can vary according to the selected media.

89051

89052

- The product is also available with a custom size. The parts ABCDEF can be seperately
  selected according to the sizes on the template. For special size and any graphical request please contact.
- You can select the media from the "media guide".
  The colours of the selected reference can vary according to the selected media.