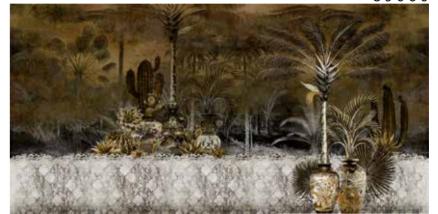

89051

89052

- The product is also available with a custom size. The parts ABCDEF can be seperately
  selected according to the sizes on the template. For special size and any graphical request please contact.
- You can select the media from the "media guide".
  The colours of the selected reference can vary according to the selected media.