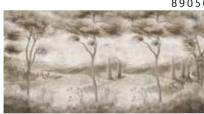

89051

89052

- The product is also available with a custom size. The parts ABCDEF can be seperately
  selected according to the sizes on the template. For special size and any graphical request please contact.
- You can select the media from the "media guide".
  The colours of the selected reference can vary according to the selected media.