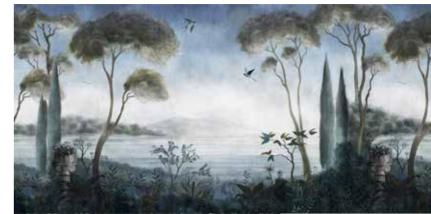

89041

89042

89043

- Recommended length of the product is max. W: 600 cm, H: 300 cm.
  The product is also available with a custom size. The parts ABCDEF can be seperately
  selected according to the sizes on the template. For special size and any graphical request please contact.
- You can select the media from the "media guide".
  The colours of the selected reference can vary according to the selected media.