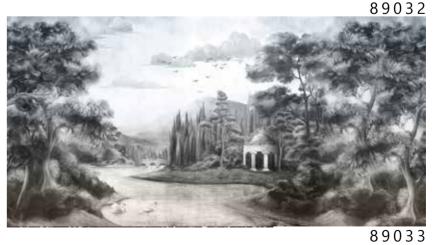

- Recommended length of the product is max. W: 600 cm, H: 300 cm.
  The product is also available with a custom size. The parts ABCDEF can be seperately
  selected according to the sizes on the template. For special size and any graphical request please contact.
- You can select the media from the "media guide".
  The colours of the selected reference can vary according to the selected media.

- The product is also available with a custom size. The parts ABCDEF can be seperately
  selected according to the sizes on the template. For special size and any graphical request
- please contact.
- You can select the media from the "media guide".
  The colours of the selected reference can vary according to the selected media.

- Recommended length of the product is max. W: 600 cm, H: 300 cm.
  The product is also available with a custom size. The parts ABCDEF can be seperately
  selected according to the sizes on the template. For special size and any graphical request
- You can select the media from the "media guide".
  The colours of the selected reference can vary according to the selected media.