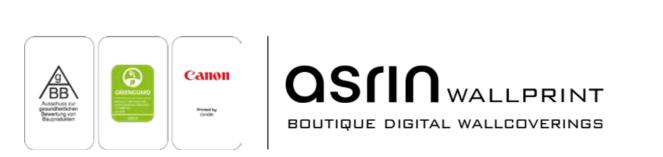

vary according to the selected media.















- Recommended length of the product is max. W: 600 cm, H: 300 cm.
  The product is also available with a custom size. The parts ABCDEF can be seperately
  selected according to the sizes on the template. For special size and any graphical request please contact.
- You can select the media from the "media guide".
  The colours of the selected reference can vary according to the selected media.



















- The product is also available with a custom size. The parts ABCDEF can be seperately
  selected according to the sizes on the template. For special size and any graphical request please contact.
- You can select the media from the "media guide".
  The colours of the selected reference can vary according to the selected media.

















- Recommended length of the product is max. W: 600 cm, H: 300 cm.
  The product is also available with a custom size. The parts ABCDEF can be seperately
  selected according to the sizes on the template. For special size and any graphical request please contact.
- You can select the media from the "media guide".
  The colours of the selected reference can vary according to the selected media.















- Recommended length of the product is max. W: 600 cm, H: 300 cm.
  The product is also available with a custom size. The parts ABCDEF can be seperately
  selected according to the sizes on the template. For special size and any graphical request please contact.
- You can select the media from the "media guide".
  The colours of the selected reference can vary according