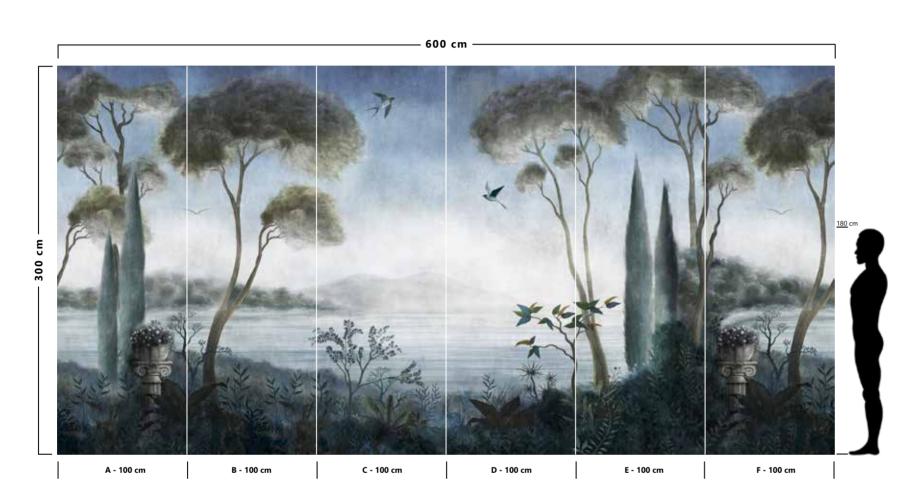

- Recommended length of the product is max. W: 600 cm, H: 300 cm.
  The product is also available with a custom size. The parts ABCDEF can be seperately
  selected according to the sizes on the template. For special size and any graphical request please contact.
- You can select the media from the "media guide".
  The colours of the selected reference can vary according to the selected media.