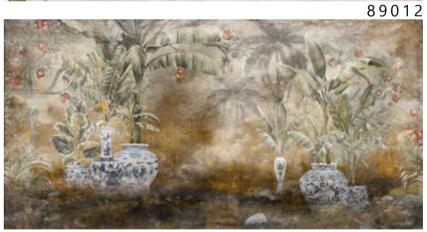

- Recommended length of the product is max. W: 600 cm, H: 300 cm.
- The product is also available with a custom size. The parts ABCDEF can be seperately
  selected according to the sizes on the template. For special size and any graphical request please contact.
- You can select the media from the "media guide".
  The colours of the selected reference can vary according to the selected media.