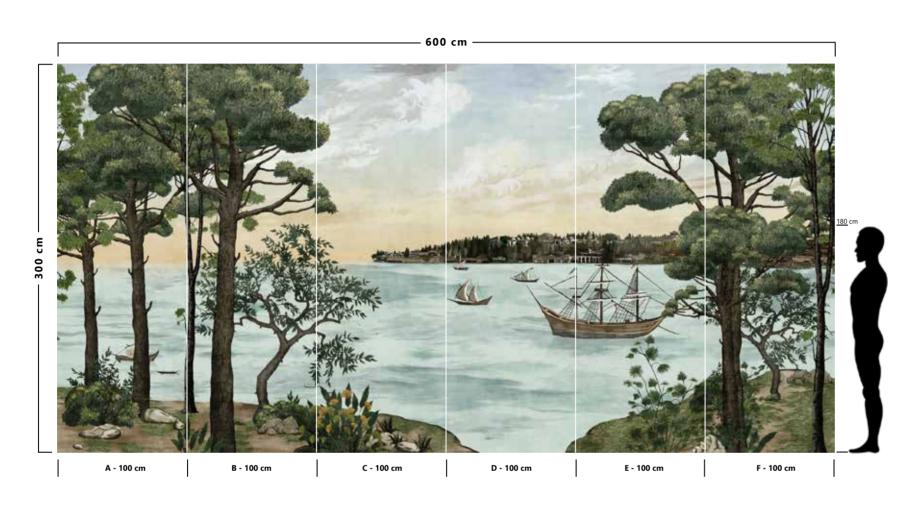

- Recommended length of the product is max. W: 600 cm, H: 300 cm.
  The product is also available with a custom size. The parts ABCDEF can be seperately
  selected according to the sizes on the template. For special size and any graphical request please contact.
- You can select the media from the "media guide".
  The colours of the selected reference can vary according to the selected media.