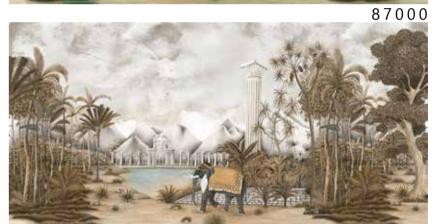

## The **OASIS**

collection is made
with completely environmentally friendly materials and are designed to be in harmony
with all the furnishings and surfaces already present in your surroundings.
There is special attention dedicated to the combination of floor and wall tiles.
The result is an incredible artistic and decorative effect.

- Recommended length of the product is max. W: 600 cm, H: 300 cm.
  The product is also available with a custom size. The parts ABCDEF can be seperately
  selected according to the sizes on the template. For special size and any graphical request please contact.
- You can select the media from the "media guide".
  The colours of the selected reference can vary according to the selected media.