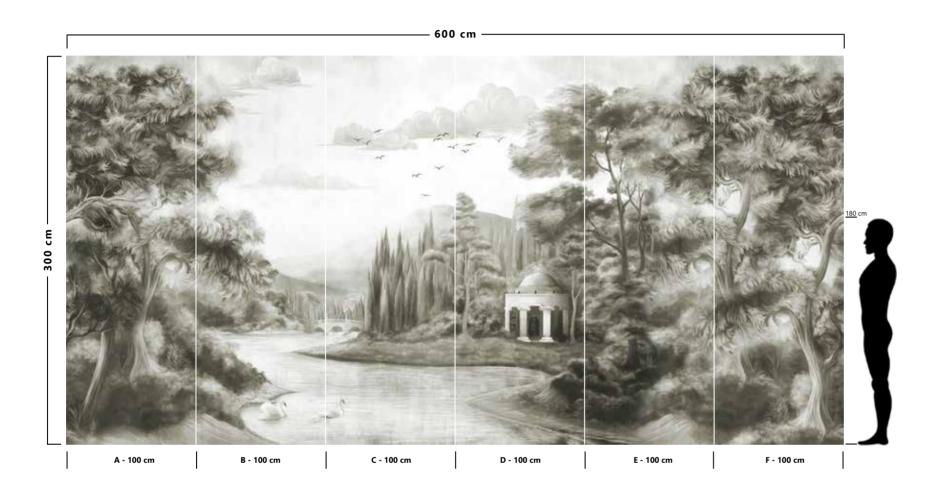

- Recommended length of the product is max. W: 600 cm, H: 300 cm.
  The product is also available with a custom size. The parts ABCDEF can be seperately
  selected according to the sizes on the template. For special size and any graphical request please contact.
- You can select the media from the "media guide".
  The colours of the selected reference can vary according to the selected media.