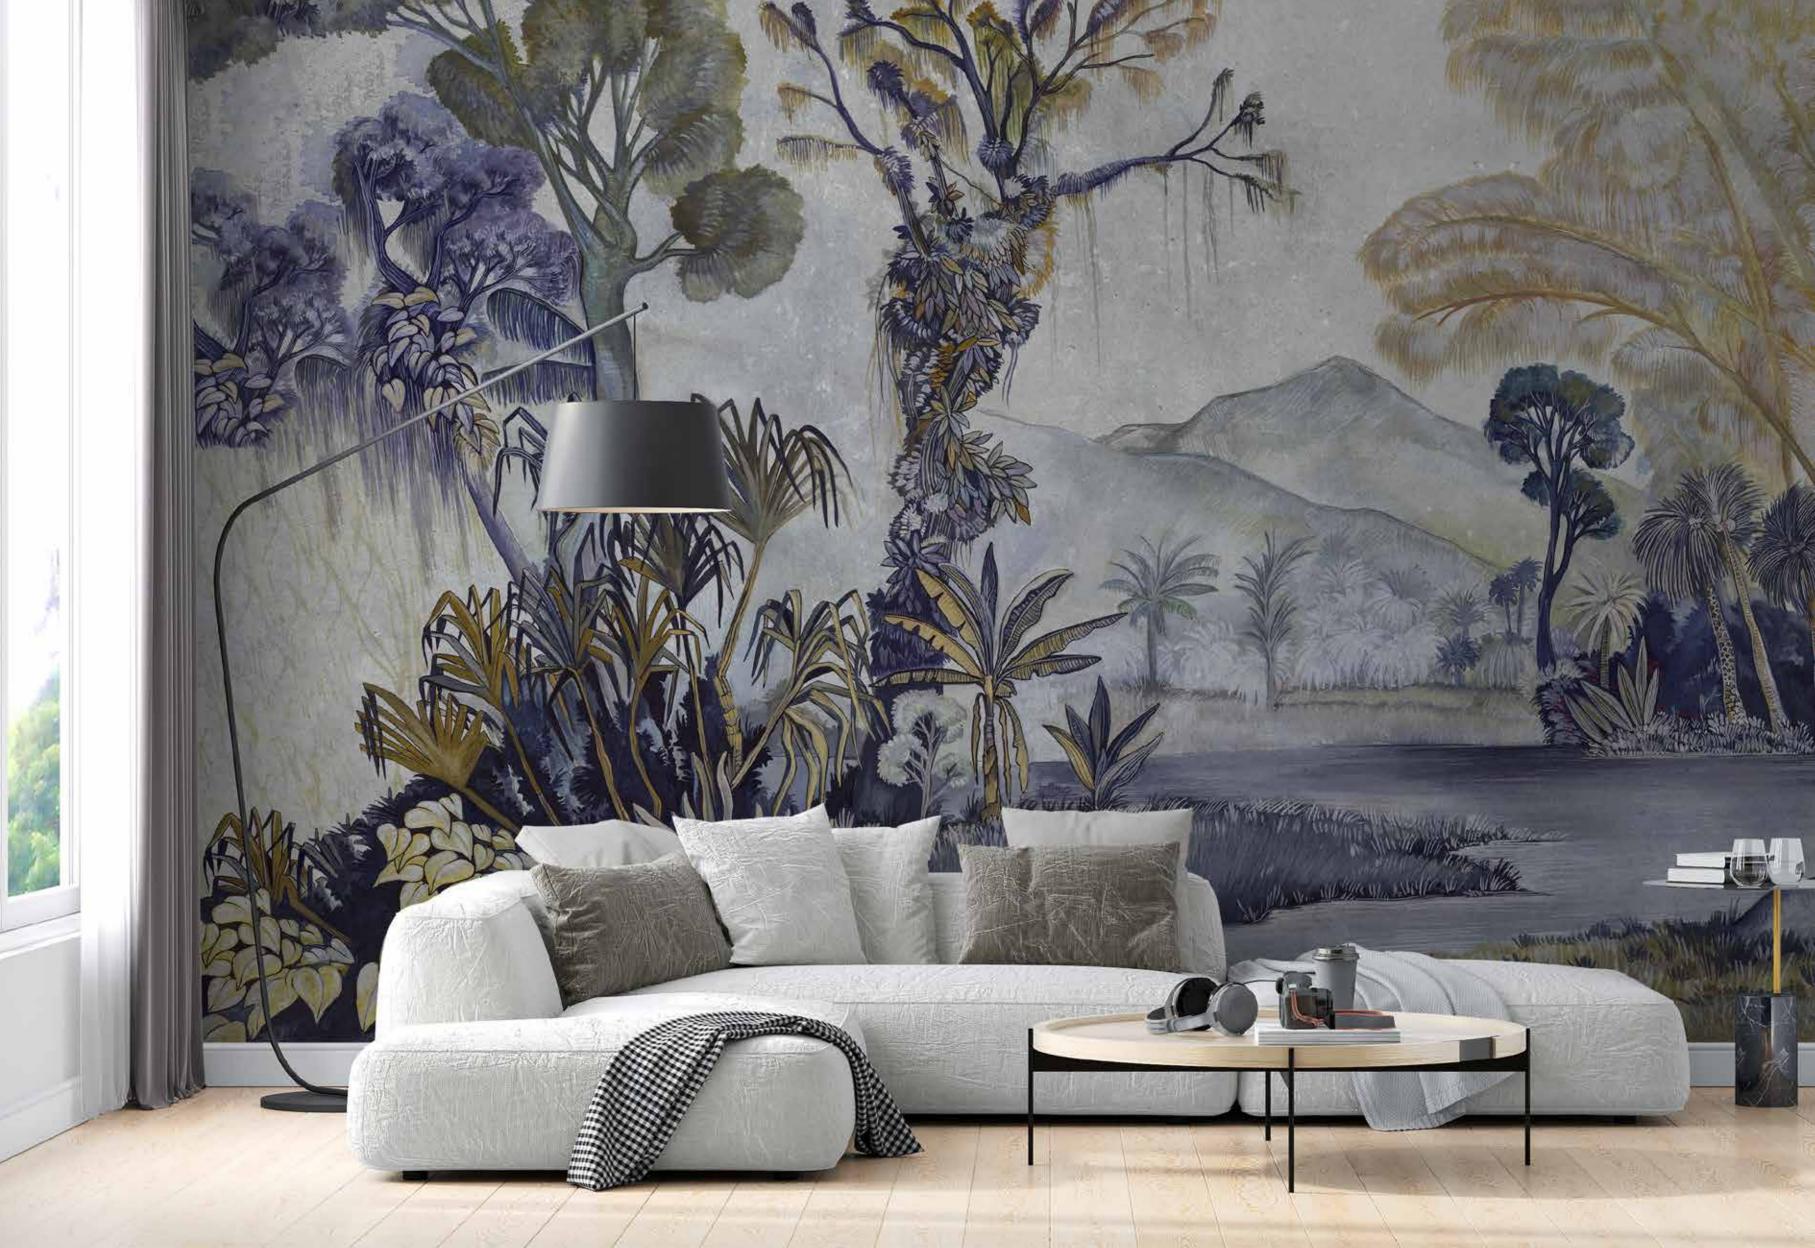

## The **OASIS**

collection is made
with completely environmentally friendly materials and are designed to be in harmony
with all the furnishings and surfaces already present in your surroundings.
There is special attention dedicated to the combination of floor and wall tiles.
The result is an incredible artistic and decorative effect.

The wallpapers by **ASRIN WALLPRINT** comes from high-end craftsmanship, modern technology and customisable designs.

Furthermore, it is an ecological wallpaper made with completely ecological materials

and conceived to be in perfect harmony with all the environments and pieces of furniture.

Our wallpapers are inspired by different atmospheres and subjects,

in order to create a spectacular, creative, and highly artistic effect for any kind of interiors.