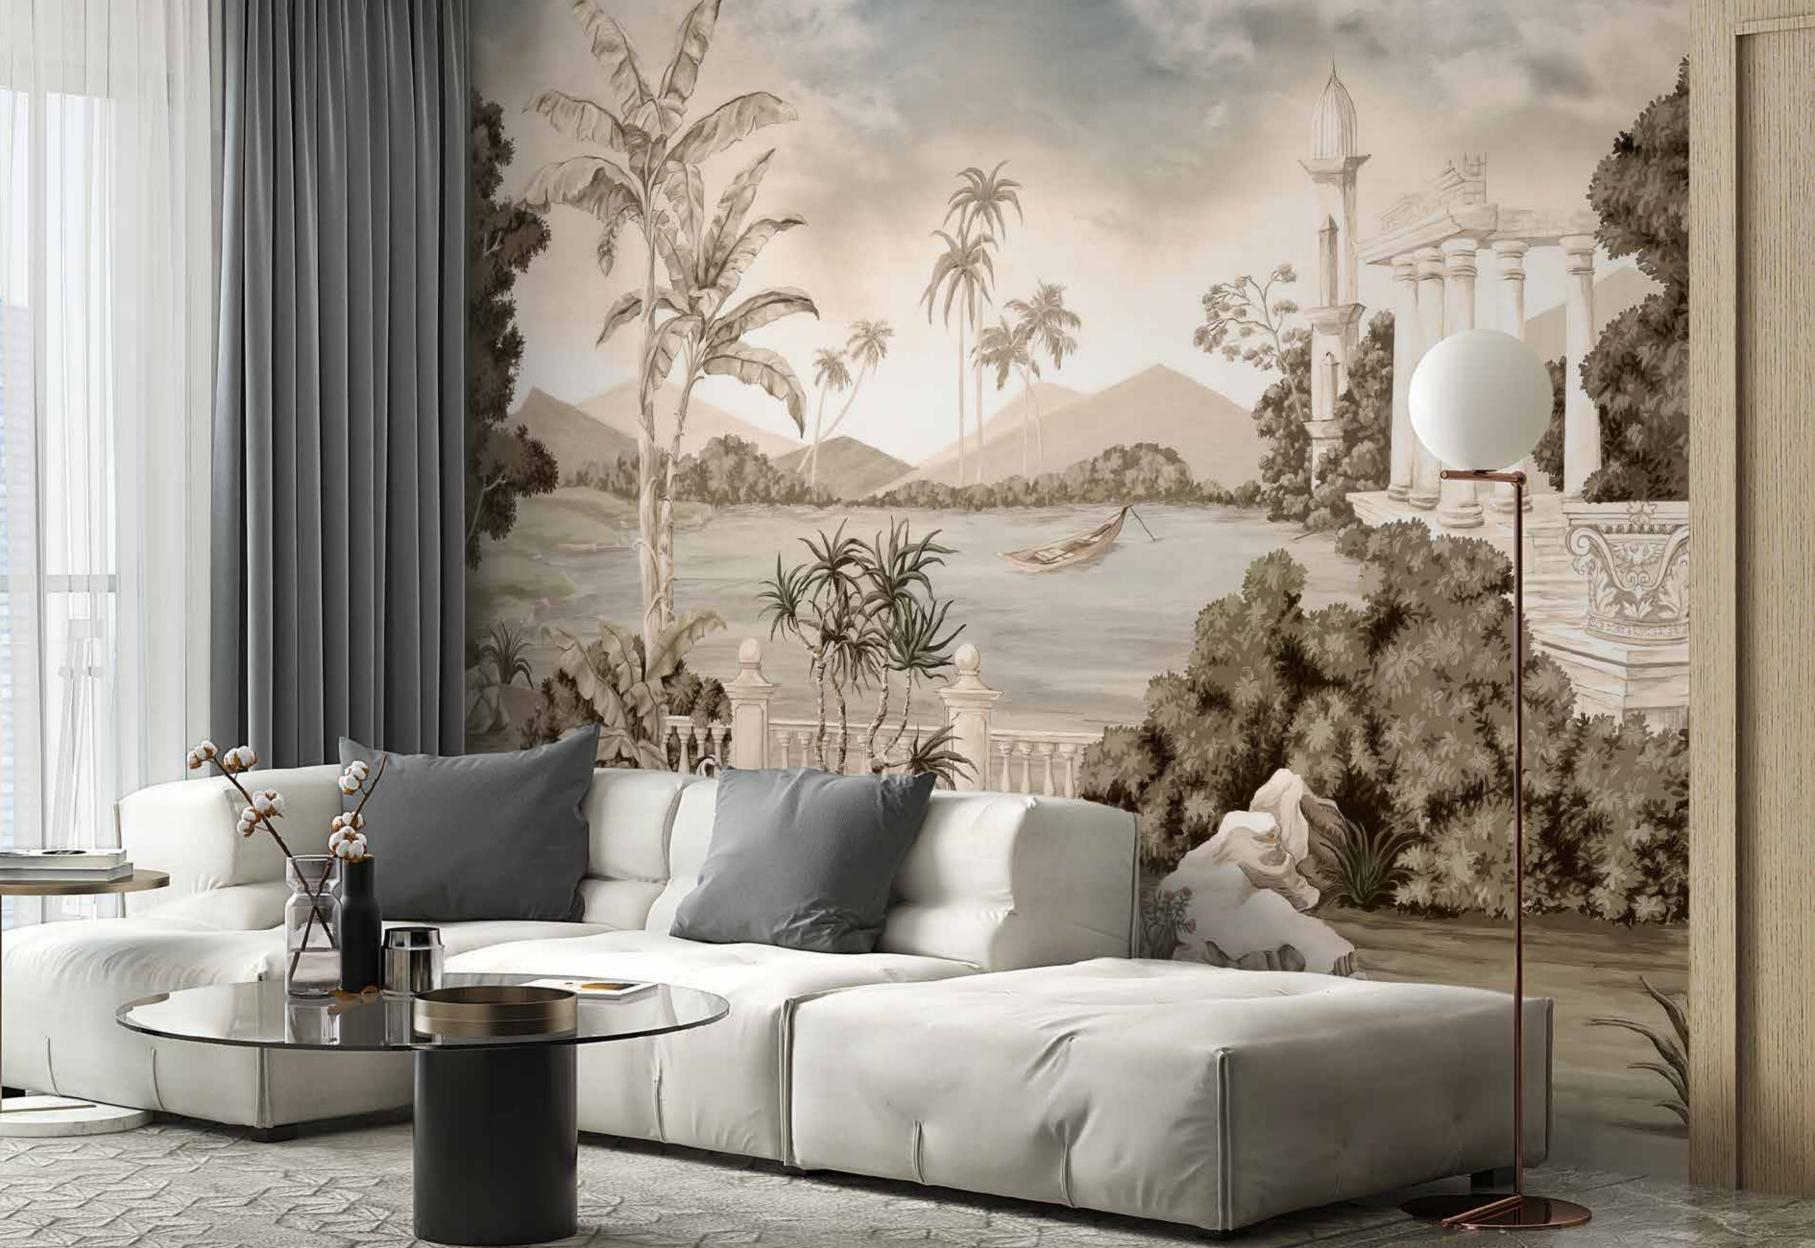

## The **OASIS**

collection is made
with completely environmentally friendly materials and are designed to be in harmony
with all the furnishings and surfaces already present in your surroundings.
There is special attention dedicated to the combination of floor and wall tiles.
The result is an incredible artistic and decorative effect.

The wallpapers by **ASRIN WALLPRINT** comes from high-end craftsmanship, modern technology and customisable designs.

Furthermore, it is an ecological wallpaper made with completely ecological materials

and conceived to be in perfect harmony with all the environments and pieces of furniture.

Our wallpapers are inspired by different atmospheres and subjects,

in order to create a spectacular, creative, and highly artistic effect for any kind of interiors.