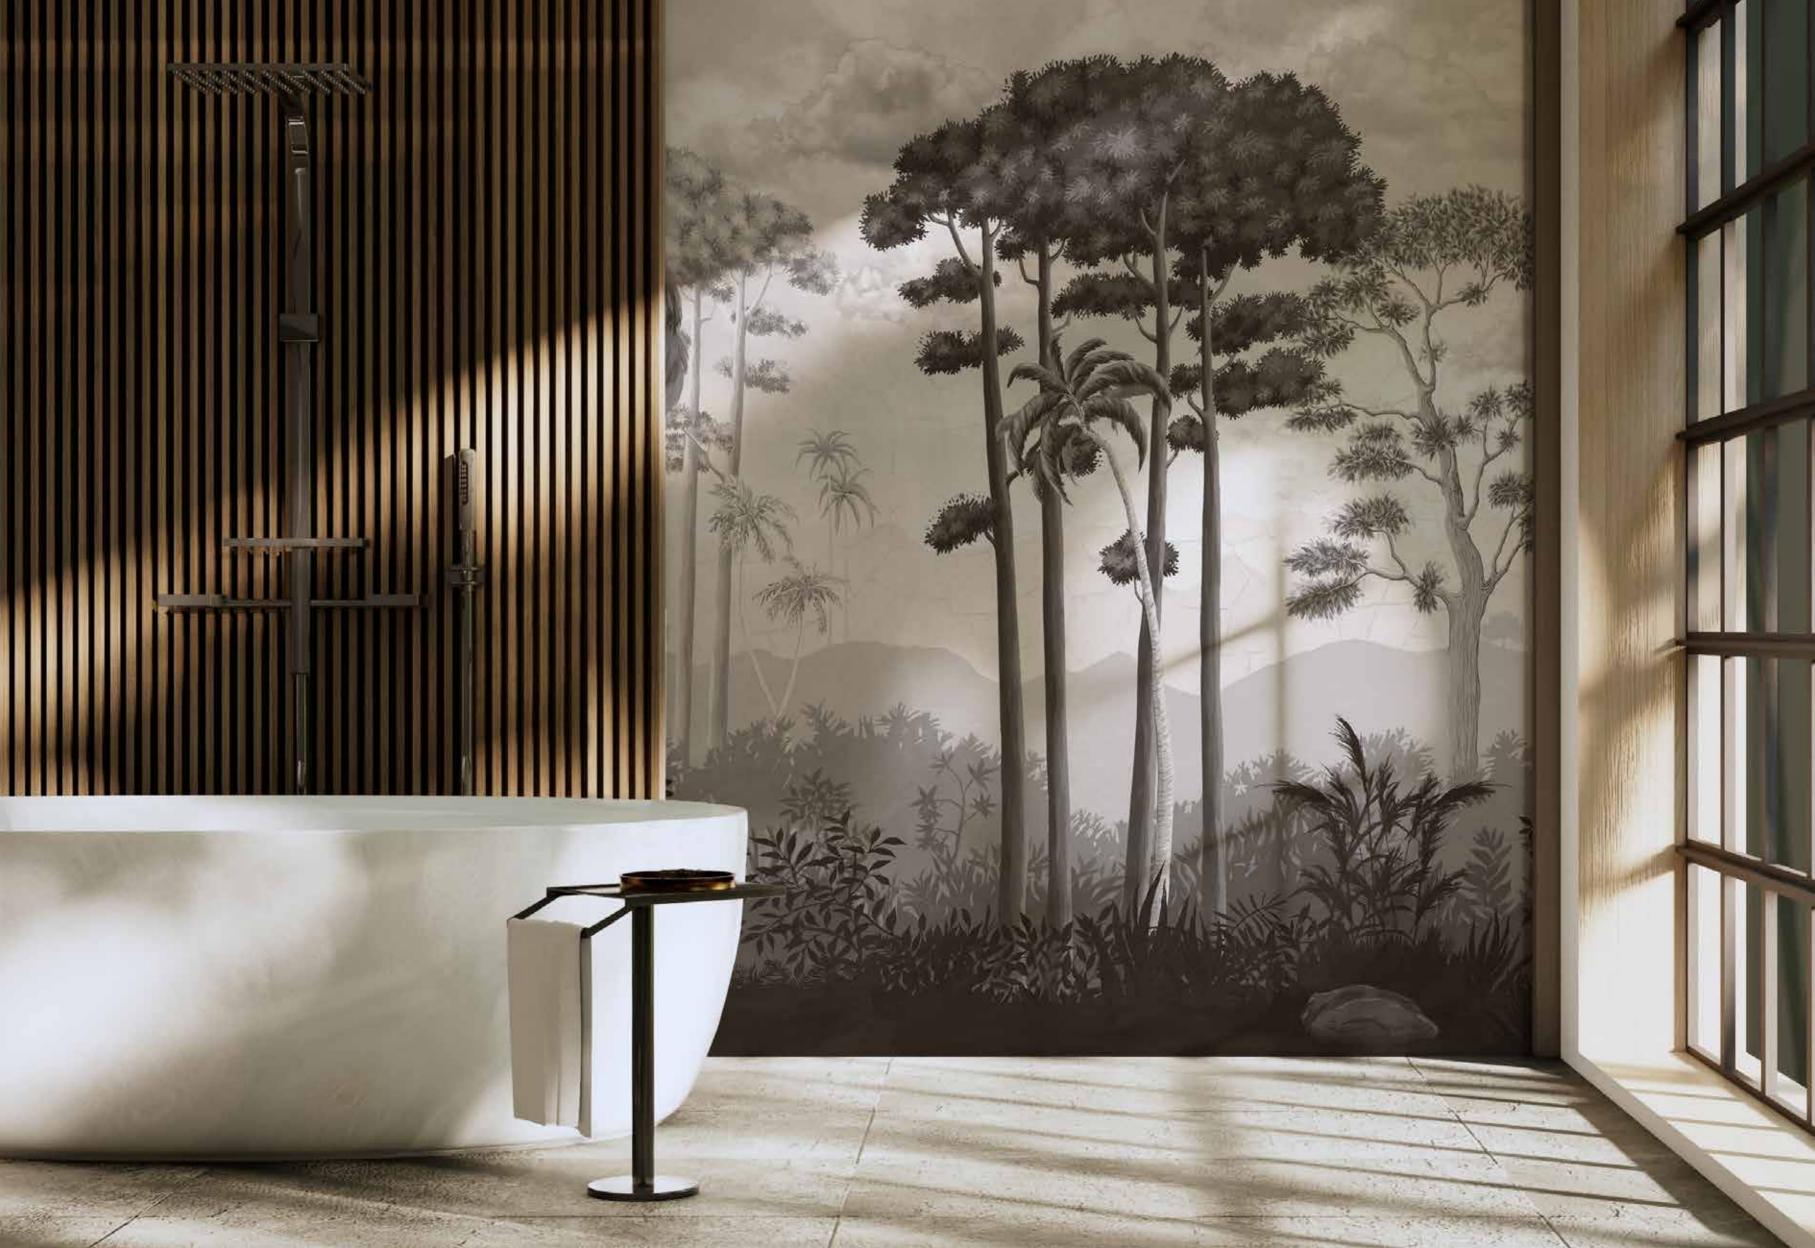

## The **OASIS**

collection is made
with completely environmentally friendly materials and are designed to be in harmony
with all the furnishings and surfaces already present in your surroundings.
There is special attention dedicated to the combination of floor and wall tiles.
The result is an incredible artistic and decorative effect.

The wallpapers by **ASRIN WALLPRINT** comes from high-end craftsmanship, modern technology and customisable designs.

Furthermore, it is an ecological wallpaper made with completely ecological materials

and conceived to be in perfect harmony with all the environments and pieces of furniture.

Our wallpapers are inspired by different atmospheres and subjects,

in order to create a spectacular, creative, and highly artistic effect for any kind of interiors.