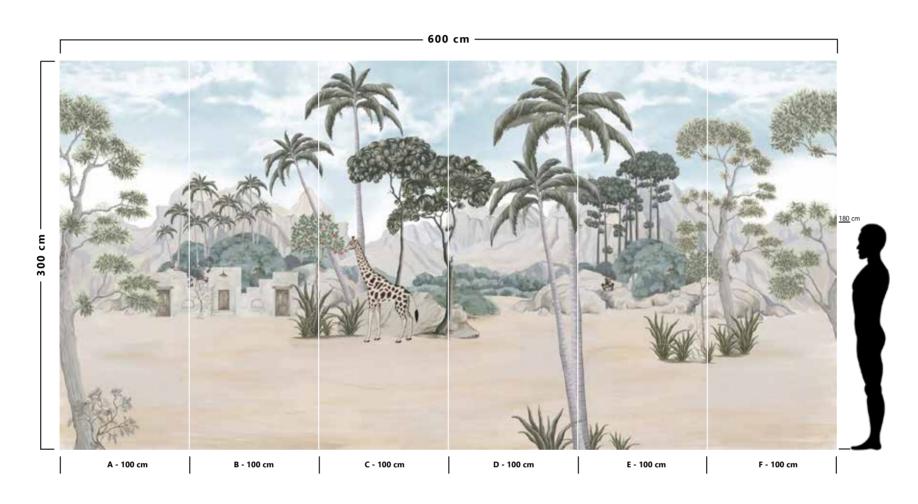

- Recommended length of the product is max. W: 600 cm, H: 300 cm.
  The product is also available with a custom size. The parts ABCDEF can be seperately
  selected according to the sizes on the template. For special size and any graphical request please contact.
- You can select the media from the "media guide".
  The colours of the selected reference can vary according to the selected media.