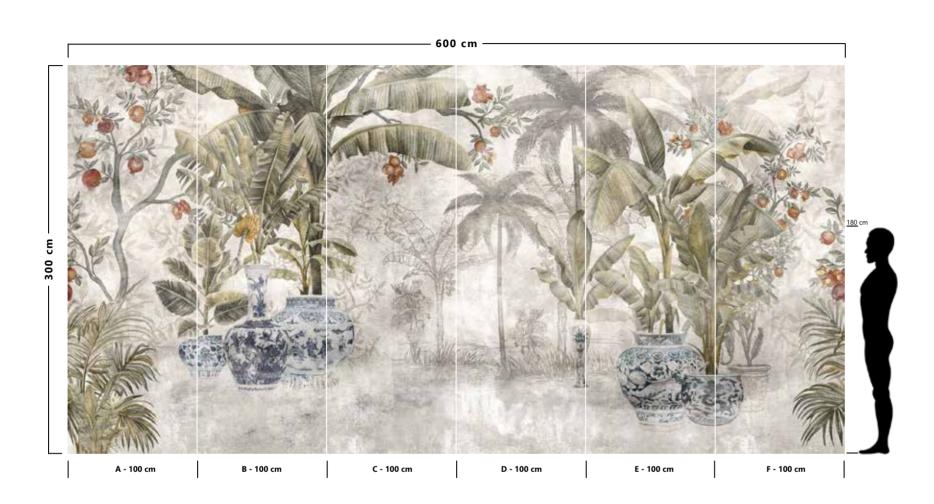

- Recommended length of the product is max. W: 600 cm, H: 300 cm.
  The product is also available with a custom size. The parts ABCDEF can be seperately
  selected according to the sizes on the template. For special size and any graphical request please contact.
- You can select the media from the "media guide".
  The colours of the selected reference can vary according to the selected media.