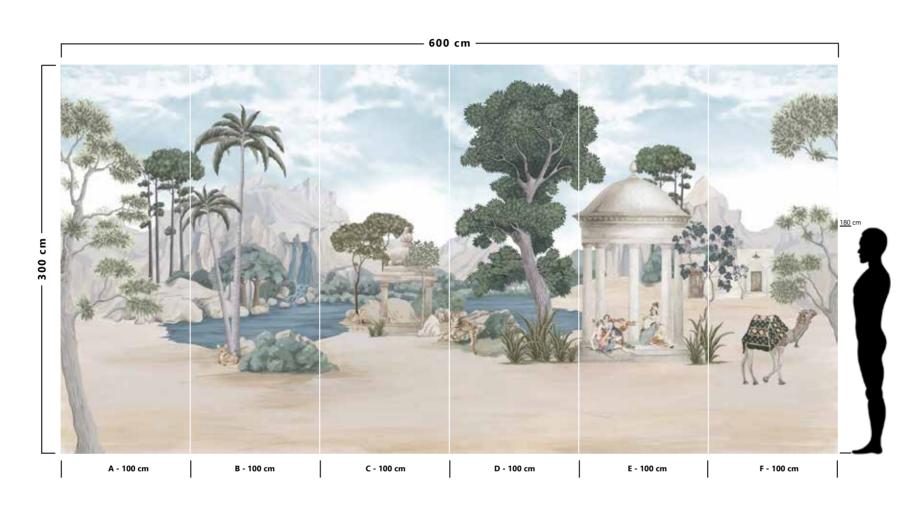

- Recommended length of the product is max. W: 600 cm, H: 300 cm.
  The product is also available with a custom size. The parts ABCDEF can be seperately
  selected according to the sizes on the template. For special size and any graphical request please contact.
- You can select the media from the "media guide".
  The colours of the selected reference can vary according to the selected media.

- Recommended length of the product is max. W: 600 cm, H: 300 cm.
- The product is also available with a custom size. The parts ABCDEF can be seperately
  selected according to the sizes on the template. For special size and any graphical request please contact.
- You can select the media from the "media guide".
  The colours of the selected reference can vary according to the selected media.

- Recommended length of the product is max. W: 600 cm, H: 300 cm.
  The product is also available with a custom size. The parts ABCDEF can be seperately
  selected according to the sizes on the template. For special size and any graphical request
- You can select the media from the "media guide".
  The colours of the selected reference can vary according to the selected media.

89021

89022

- Recommended length of the product is max. W: 600 cm, H: 300 cm.
  The product is also available with a custom size. The parts ABCDEF can be seperately
  selected according to the sizes on the template. For special size and any graphical request please contact.
- You can select the media from the "media guide".
  The colours of the selected reference can vary according to the selected media.

89041

89042

89043

- Recommended length of the product is max. W: 600 cm, H: 300 cm.
  The product is also available with a custom size. The parts ABCDEF can be seperately
  selected according to the sizes on the template. For special size and any graphical request please contact.
- You can select the media from the "media guide".
  The colours of the selected reference can vary according to the selected media.

89051

89052

- The product is also available with a custom size. The parts ABCDEF can be seperately
  selected according to the sizes on the template. For special size and any graphical request please contact.
- You can select the media from the "media guide".
  The colours of the selected reference can vary according to the selected media.