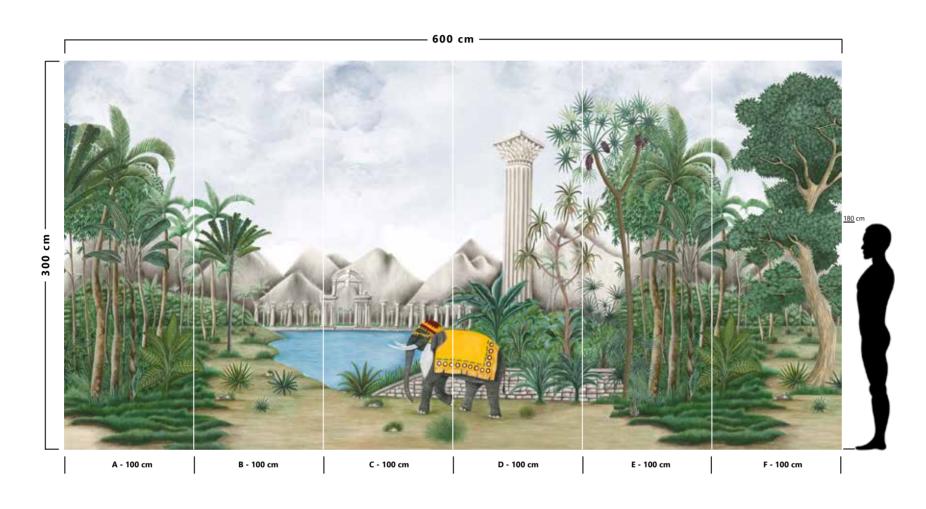

- Recommended length of the product is max. W: 600 cm, H: 300 cm.
  The product is also available with a custom size. The parts ABCDEF can be seperately
  selected according to the sizes on the template. For special size and any graphical request please contact.
- You can select the media from the "media guide".
  The colours of the selected reference can vary according to the selected media.

- The product is also available with a custom size. The parts ABCDEF can be seperately
  selected according to the sizes on the template. For special size and any graphical request please contact.
- You can select the media from the "media guide".
  The colours of the selected reference can vary according to the selected media.

- Recommended length of the product is max. W: 600 cm, H: 300 cm.
- The product is also available with a custom size. The parts ABCDEF can be seperately
  selected according to the sizes on the template. For special size and any graphical request please contact.
- You can select the media from the "media guide".
  The colours of the selected reference can vary according to the selected media.