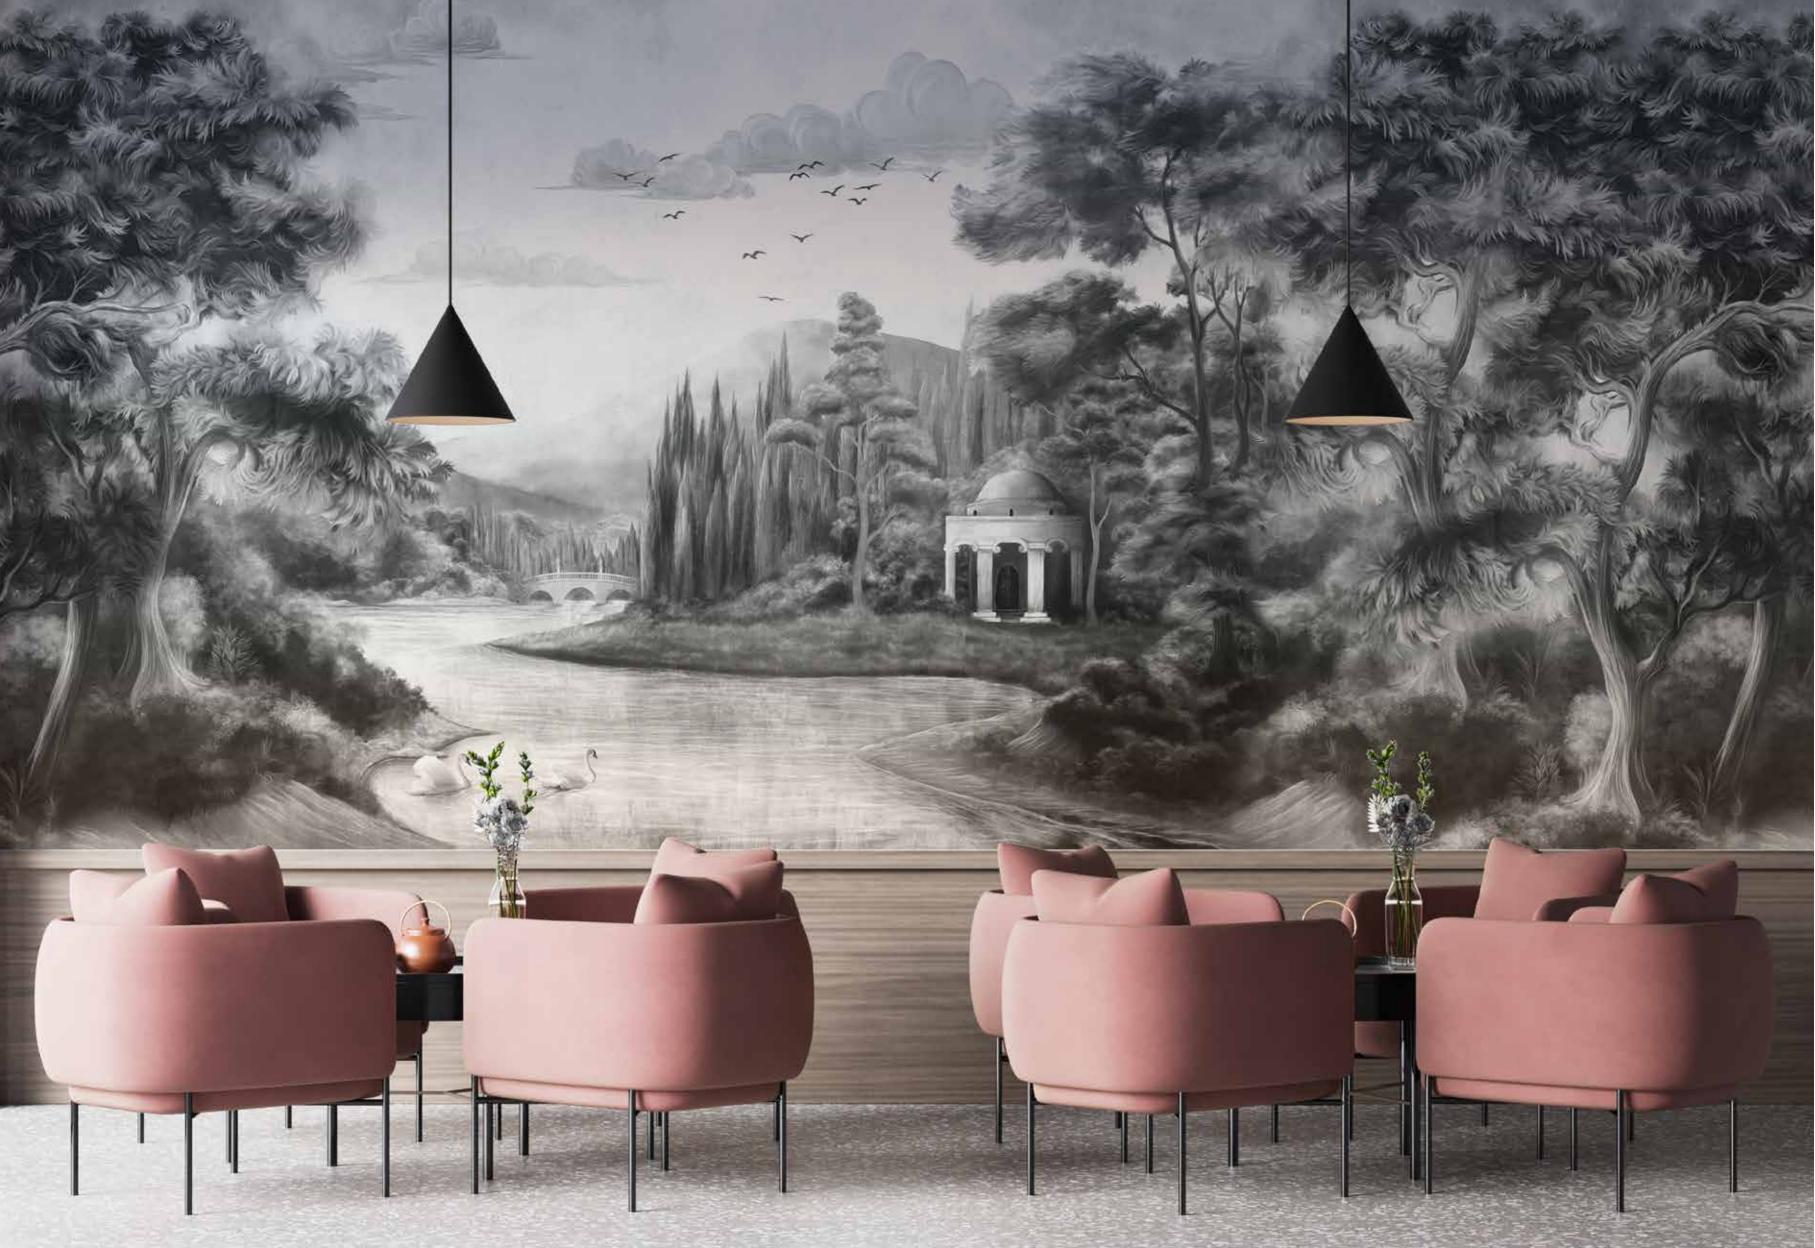

## The **OASIS**

collection is made
with completely environmentally friendly materials and are designed to be in harmony
with all the furnishings and surfaces already present in your surroundings.
There is special attention dedicated to the combination of floor and wall tiles.
The result is an incredible artistic and decorative effect.

The wallpapers by **ASRIN WALLPRINT** comes from high-end craftsmanship, modern technology and customisable designs.

Furthermore, it is an ecological wallpaper made with completely ecological materials

and conceived to be in perfect harmony with all the environments and pieces of furniture.

Our wallpapers are inspired by different atmospheres and subjects,

in order to create a spectacular, creative, and highly artistic effect for any kind of interiors.