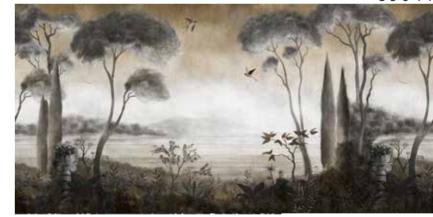

89041

89042

89043

- Recommended length of the product is max. W: 600 cm, H: 300 cm.
  The product is also available with a custom size. The parts ABCDEF can be seperately
  selected according to the sizes on the template. For special size and any graphical request please contact.
- You can select the media from the "media guide".
  The colours of the selected reference can vary according to the selected media.