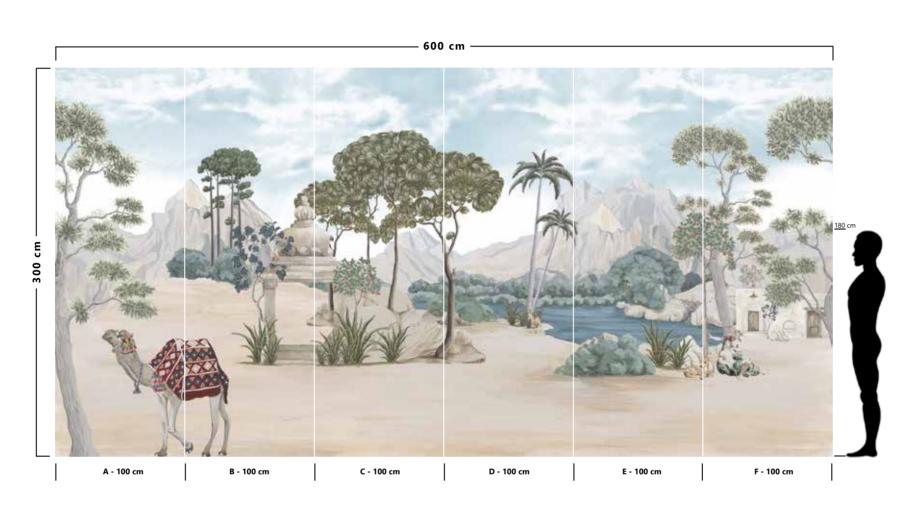

- Recommended length of the product is max. W: 600 cm, H: 300 cm.
  The product is also available with a custom size. The parts ABCDEF can be seperately
  selected according to the sizes on the template. For special size and any graphical request please contact.
- You can select the media from the "media guide".
  The colours of the selected reference can vary according to the selected media.

- Recommended length of the product is max. W: 600 cm, H: 300 cm.
- The product is also available with a custom size. The parts ABCDEF can be seperately
  selected according to the sizes on the template. For special size and any graphical request please contact.
- You can select the media from the "media guide".
  The colours of the selected reference can vary according to the selected media.

- Recommended length of the product is max. W: 600 cm, H: 300 cm.
  The product is also available with a custom size. The parts ABCDEF can be seperately
  selected according to the sizes on the template. For special size and any graphical request
- You can select the media from the "media guide".
  The colours of the selected reference can vary according to the selected media.

89021

89022

- Recommended length of the product is max. W: 600 cm, H: 300 cm.
  The product is also available with a custom size. The parts ABCDEF can be seperately
  selected according to the sizes on the template. For special size and any graphical request please contact.
- You can select the media from the "media guide".
  The colours of the selected reference can vary according to the selected media.

89041

89042

89043

- Recommended length of the product is max. W: 600 cm, H: 300 cm.
  The product is also available with a custom size. The parts ABCDEF can be seperately
  selected according to the sizes on the template. For special size and any graphical request please contact.
- You can select the media from the "media guide".
  The colours of the selected reference can vary according to the selected media.

89051

89052

- The product is also available with a custom size. The parts ABCDEF can be seperately
  selected according to the sizes on the template. For special size and any graphical request please contact.
- You can select the media from the "media guide".
  The colours of the selected reference can vary according to the selected media.