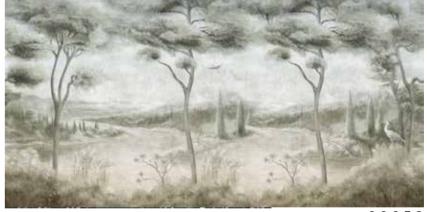

## The **OASIS**

collection is made
with completely environmentally friendly materials and are designed to be in harmony
with all the furnishings and surfaces already present in your surroundings.
There is special attention dedicated to the combination of floor and wall tiles.
The result is an incredible artistic and decorative effect.

89051

89052

- The product is also available with a custom size. The parts ABCDEF can be seperately
  selected according to the sizes on the template. For special size and any graphical request please contact.
- You can select the media from the "media guide".
  The colours of the selected reference can vary according to the selected media.