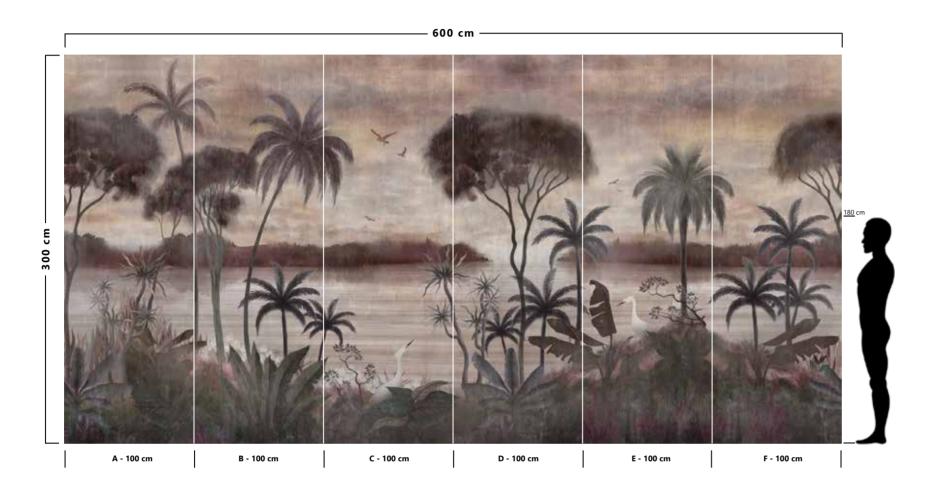

- Recommended length of the product is max. W: 600 cm, H: 300 cm.
  The product is also available with a custom size. The parts ABCDEF can be seperately
  selected according to the sizes on the template. For special size and any graphical request please contact.
- You can select the media from the "media guide".
  The colours of the selected reference can vary according to the selected media.