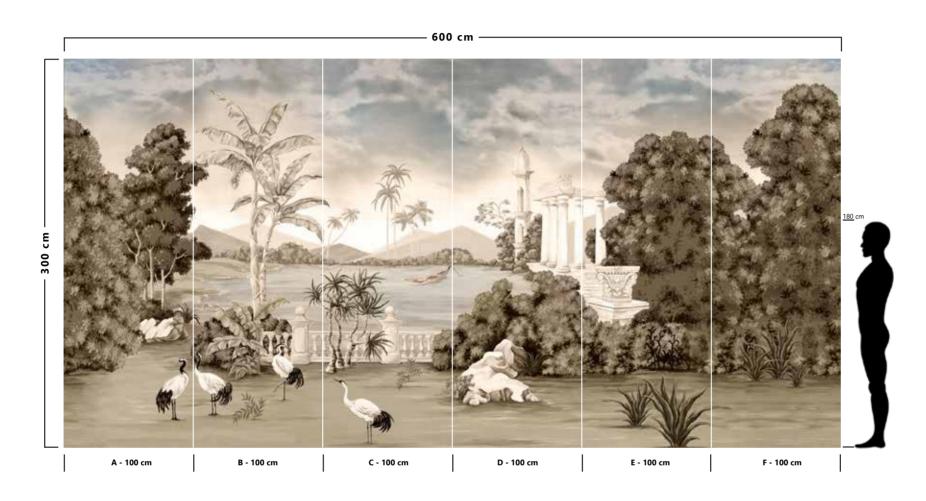

- Recommended length of the product is max. W: 600 cm, H: 300 cm.
  The product is also available with a custom size. The parts ABCDEF can be seperately
  selected according to the sizes on the template. For special size and any graphical request please contact.
- You can select the media from the "media guide".
  The colours of the selected reference can vary according to the selected media.