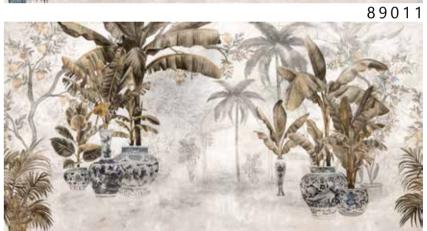

- The product is also available with a custom size. The parts ABCDEF can be seperately
  selected according to the sizes on the template. For special size and any graphical request please contact.
- You can select the media from the "media guide".
  The colours of the selected reference can vary according to the selected media.