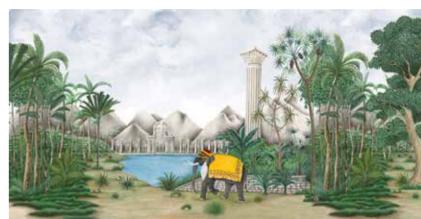

rding to the selected media.















- Recommended length of the product is max. W: 600 cm, H: 300 cm.
  The product is also available with a custom size. The parts ABCDEF can be seperately
  selected according to the sizes on the template. For special size and any graphical request please contact.
- You can select the media from the "media guide".
  The colours of the selected reference can vary according to the selected media.



















- The product is also available with a custom size. The parts ABCDEF can be seperately
  selected according to the sizes on the template. For special size and any graphical request please contact.
- You can select the media from the "media guide".
  The colours of the selected reference can vary according to the selected media.

















- Recommended length of the product is max. W: 600 cm, H: 300 cm.
  The product is also available with a custom size. The parts ABCDEF can be seperately
  selected according to the sizes on the template. For special size and any graphical request please contact.
- You can select the media from the "media guide".
  The colours of the selected reference can vary according to the selected media.















- Recommended length of the product is max. W: 600 cm, H: 300 cm.
  The product is also available with a custom size. The parts ABCDEF can be seperately
  selected according to the sizes on the template. For special size and any graphical request please contact.
- You can select the media from the "media guide".
  The colours of the selected reference can vary according to the sel