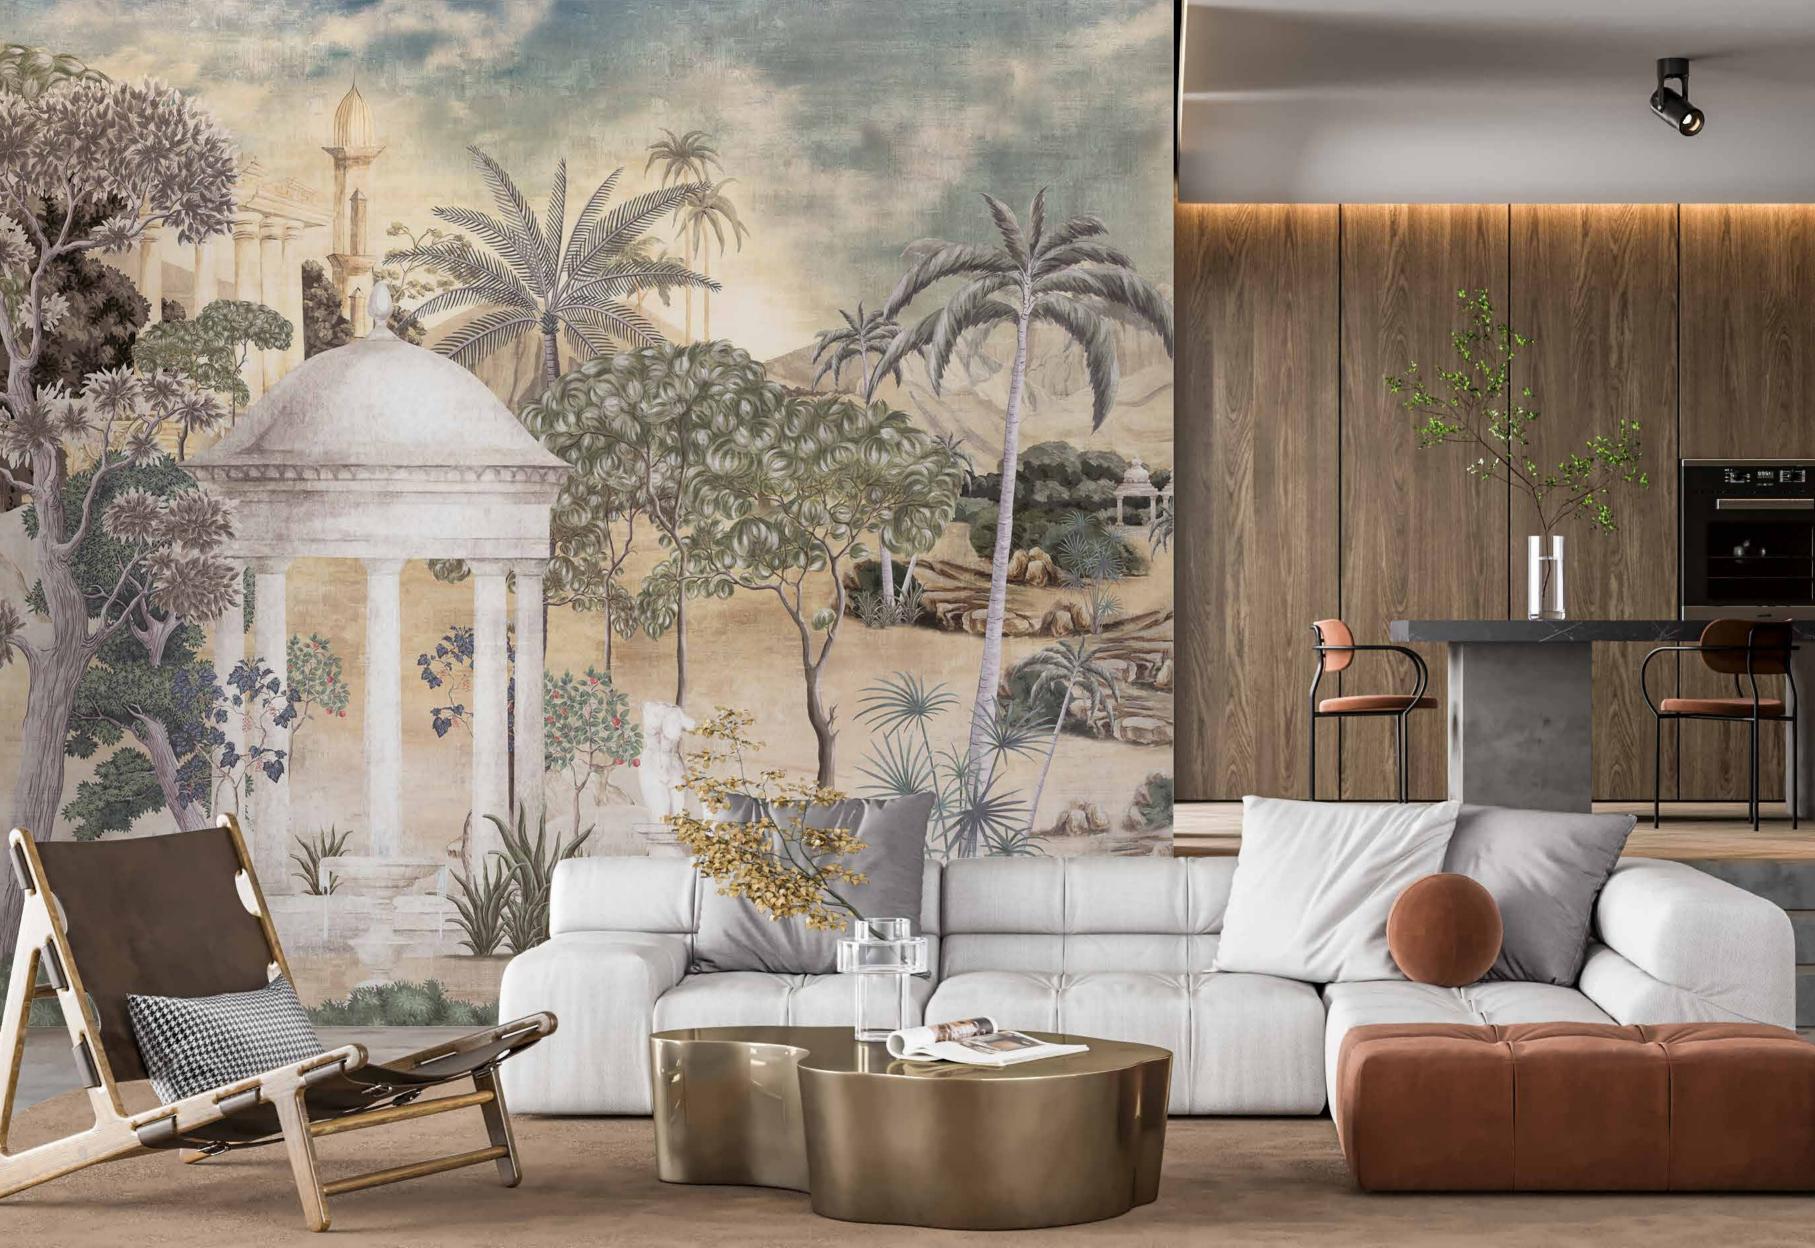

## The **OASIS**

collection is made
with completely environmentally friendly materials and are designed to be in harmony
with all the furnishings and surfaces already present in your surroundings.
There is special attention dedicated to the combination of floor and wall tiles.
The result is an incredible artistic and decorative effect.

The wallpapers by **ASRIN WALLPRINT** comes from high-end craftsmanship, modern technology and customisable designs.

Furthermore, it is an ecological wallpaper made with completely ecological materials

and conceived to be in perfect harmony with all the environments and pieces of furniture.

Our wallpapers are inspired by different atmospheres and subjects,

in order to create a spectacular, creative, and highly artistic effect for any kind of interiors.