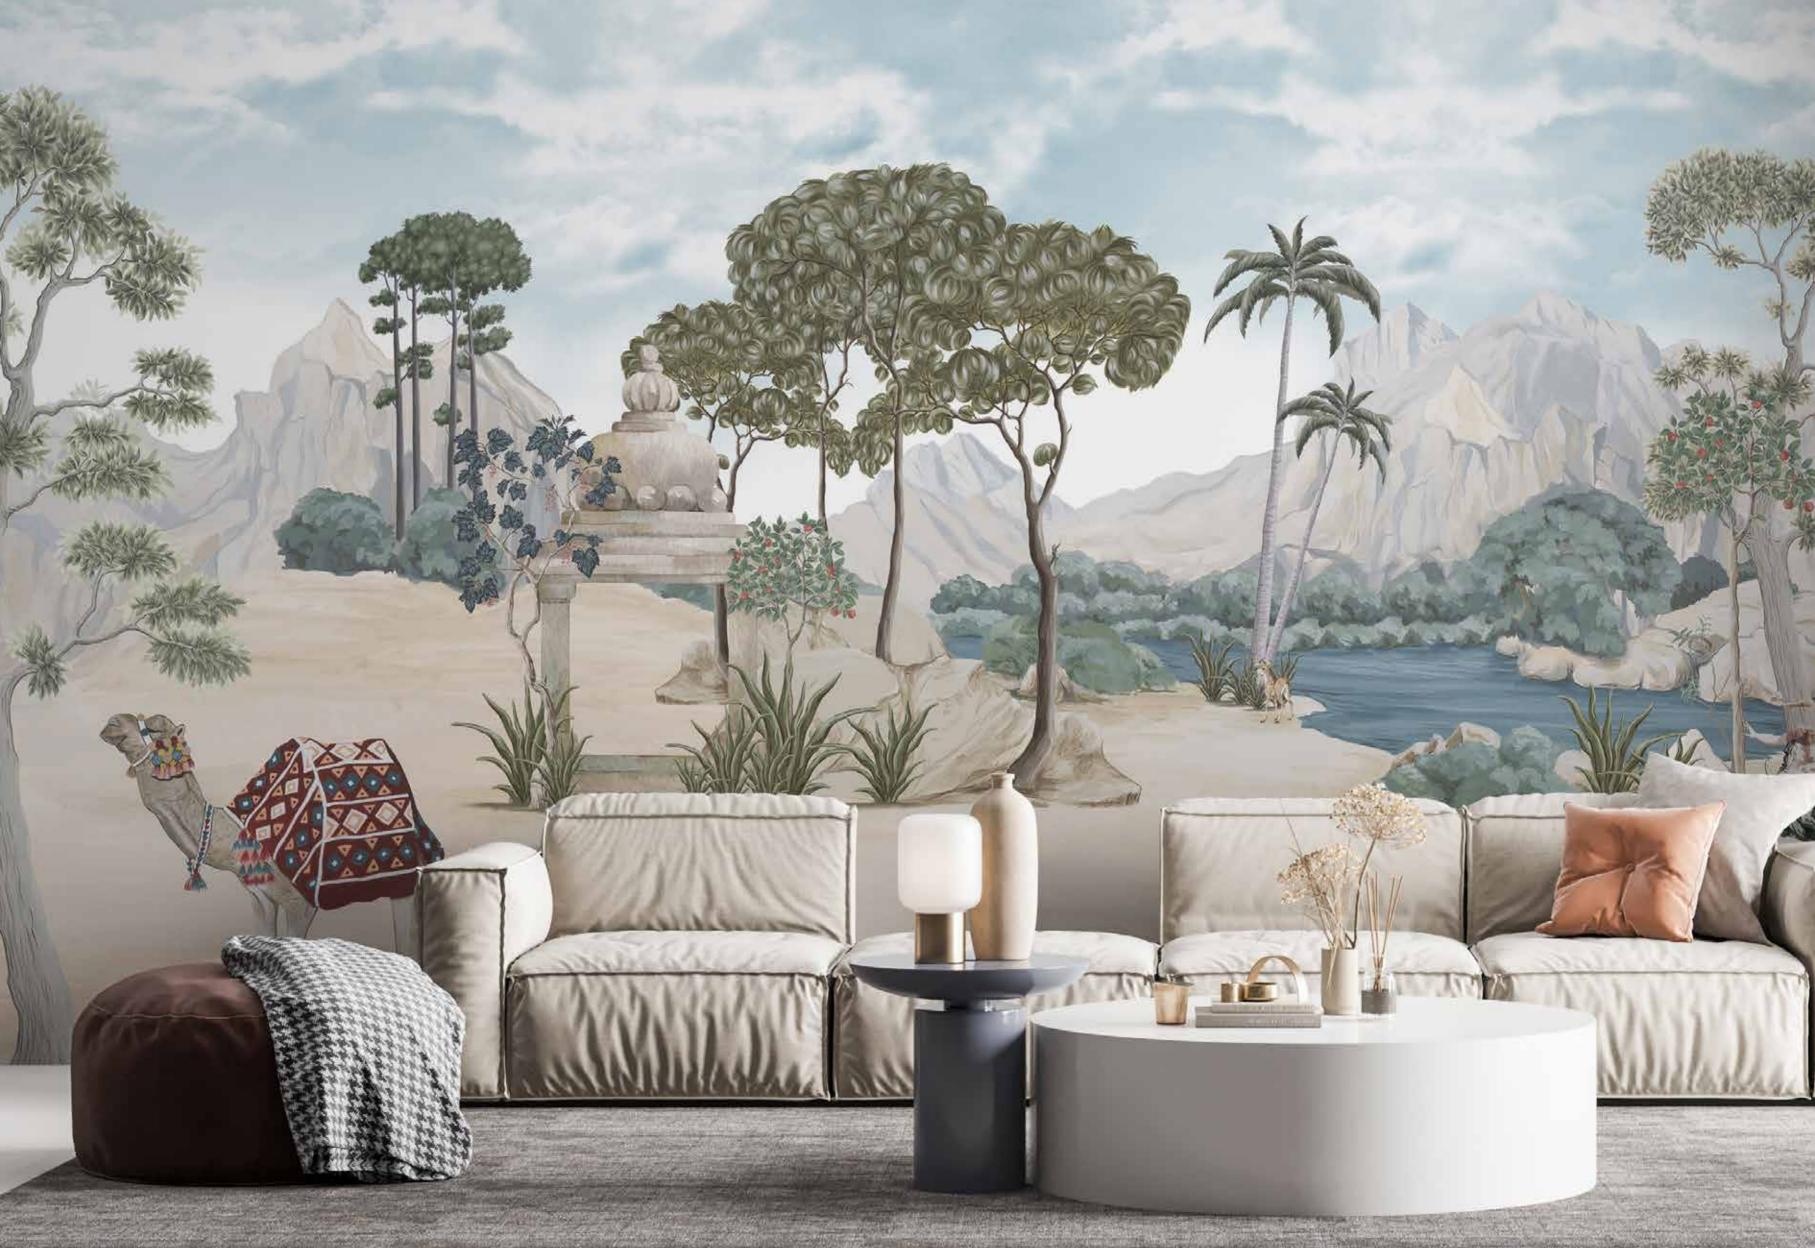

## The **OASIS**

collection is made
with completely environmentally friendly materials and are designed to be in harmony
with all the furnishings and surfaces already present in your surroundings.
There is special attention dedicated to the combination of floor and wall tiles.
The result is an incredible artistic and decorative effect.

The wallpapers by **ASRIN WALLPRINT** comes from high-end craftsmanship, modern technology and customisable designs.

Furthermore, it is an ecological wallpaper made with completely ecological materials

and conceived to be in perfect harmony with all the environments and pieces of furniture.

Our wallpapers are inspired by different atmospheres and subjects,

in order to create a spectacular, creative, and highly artistic effect for any kind of interiors.