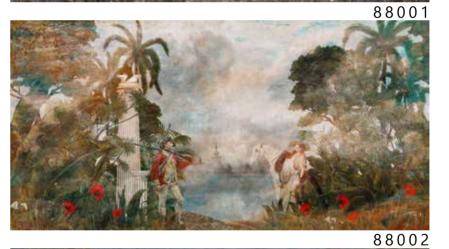

- Recommended length of the product is max. W: 600 cm, H: 300 cm.
  The product is also available with a custom size. The parts ABCDEF can be seperately
  selected according to the sizes on the template. For special size and any graphical request please contact.
- You can select the media from the "media guide".
  The colours of the selected reference can vary according to the selected media.