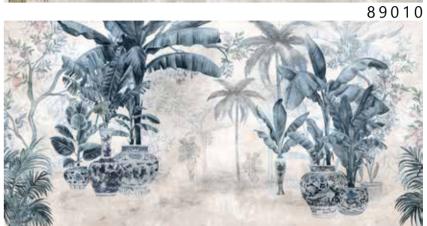

- Recommended length of the product is max. W: 600 cm, H: 300 cm.
  The product is also available with a custom size. The parts ABCDEF can be seperately
  selected according to the sizes on the template. For special size and any graphical request please contact.
- You can select the media from the "media guide".
  The colours of the selected reference can vary according to the selected media.