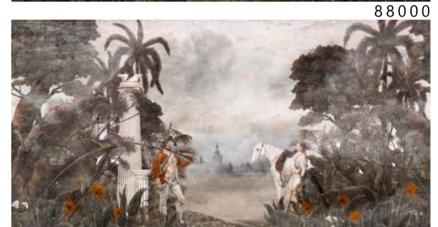

- Recommended length of the product is max. W: 600 cm, H: 300 cm.
  The product is also available with a custom size. The parts ABCDEF can be seperately
  selected according to the sizes on the template. For special size and any graphical request please contact.
- You can select the media from the "media guide".
  The colours of the selected reference can vary according to the selected media.