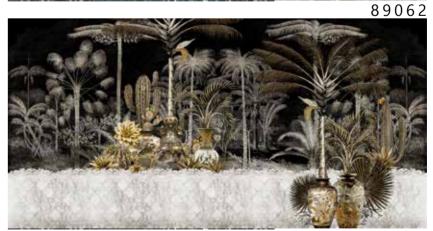

89021

89022

- Recommended length of the product is max. W: 600 cm, H: 300 cm.
  The product is also available with a custom size. The parts ABCDEF can be seperately
  selected according to the sizes on the template. For special size and any graphical request please contact.
- You can select the media from the "media guide".
  The colours of the selected reference can vary according to the selected media.