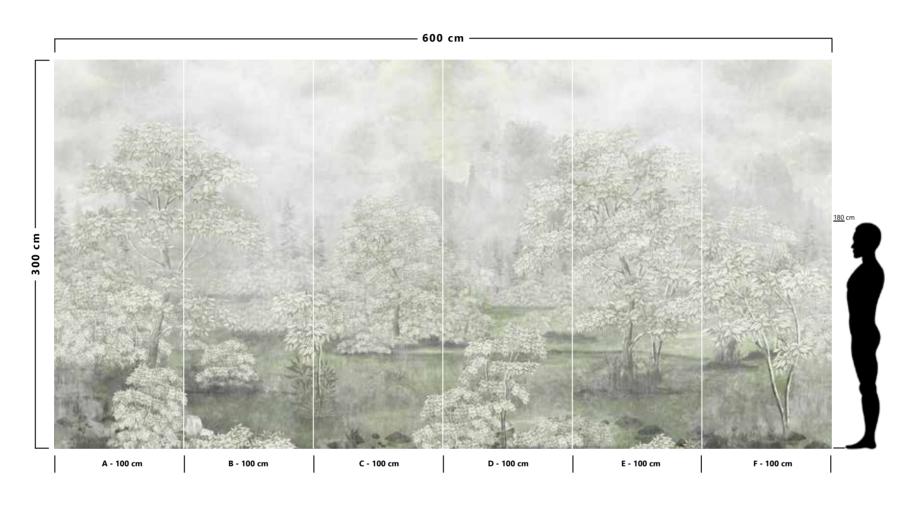

- Recommended length of the product is max. W: 600 cm, H: 300 cm.
  The product is also available with a custom size. The parts ABCDEF can be seperately
  selected according to the sizes on the template. For special size and any graphical request please contact.
- You can select the media from the "media guide".
  The colours of the selected reference can vary according to the selected media.

- Recommended length of the product is max. W: 600 cm, H: 300 cm.
- The product is also available with a custom size. The parts ABCDEF can be seperately
  selected according to the sizes on the template. For special size and any graphical request please contact.
- You can select the media from the "media guide".
  The colours of the selected reference can vary according to the selected media.