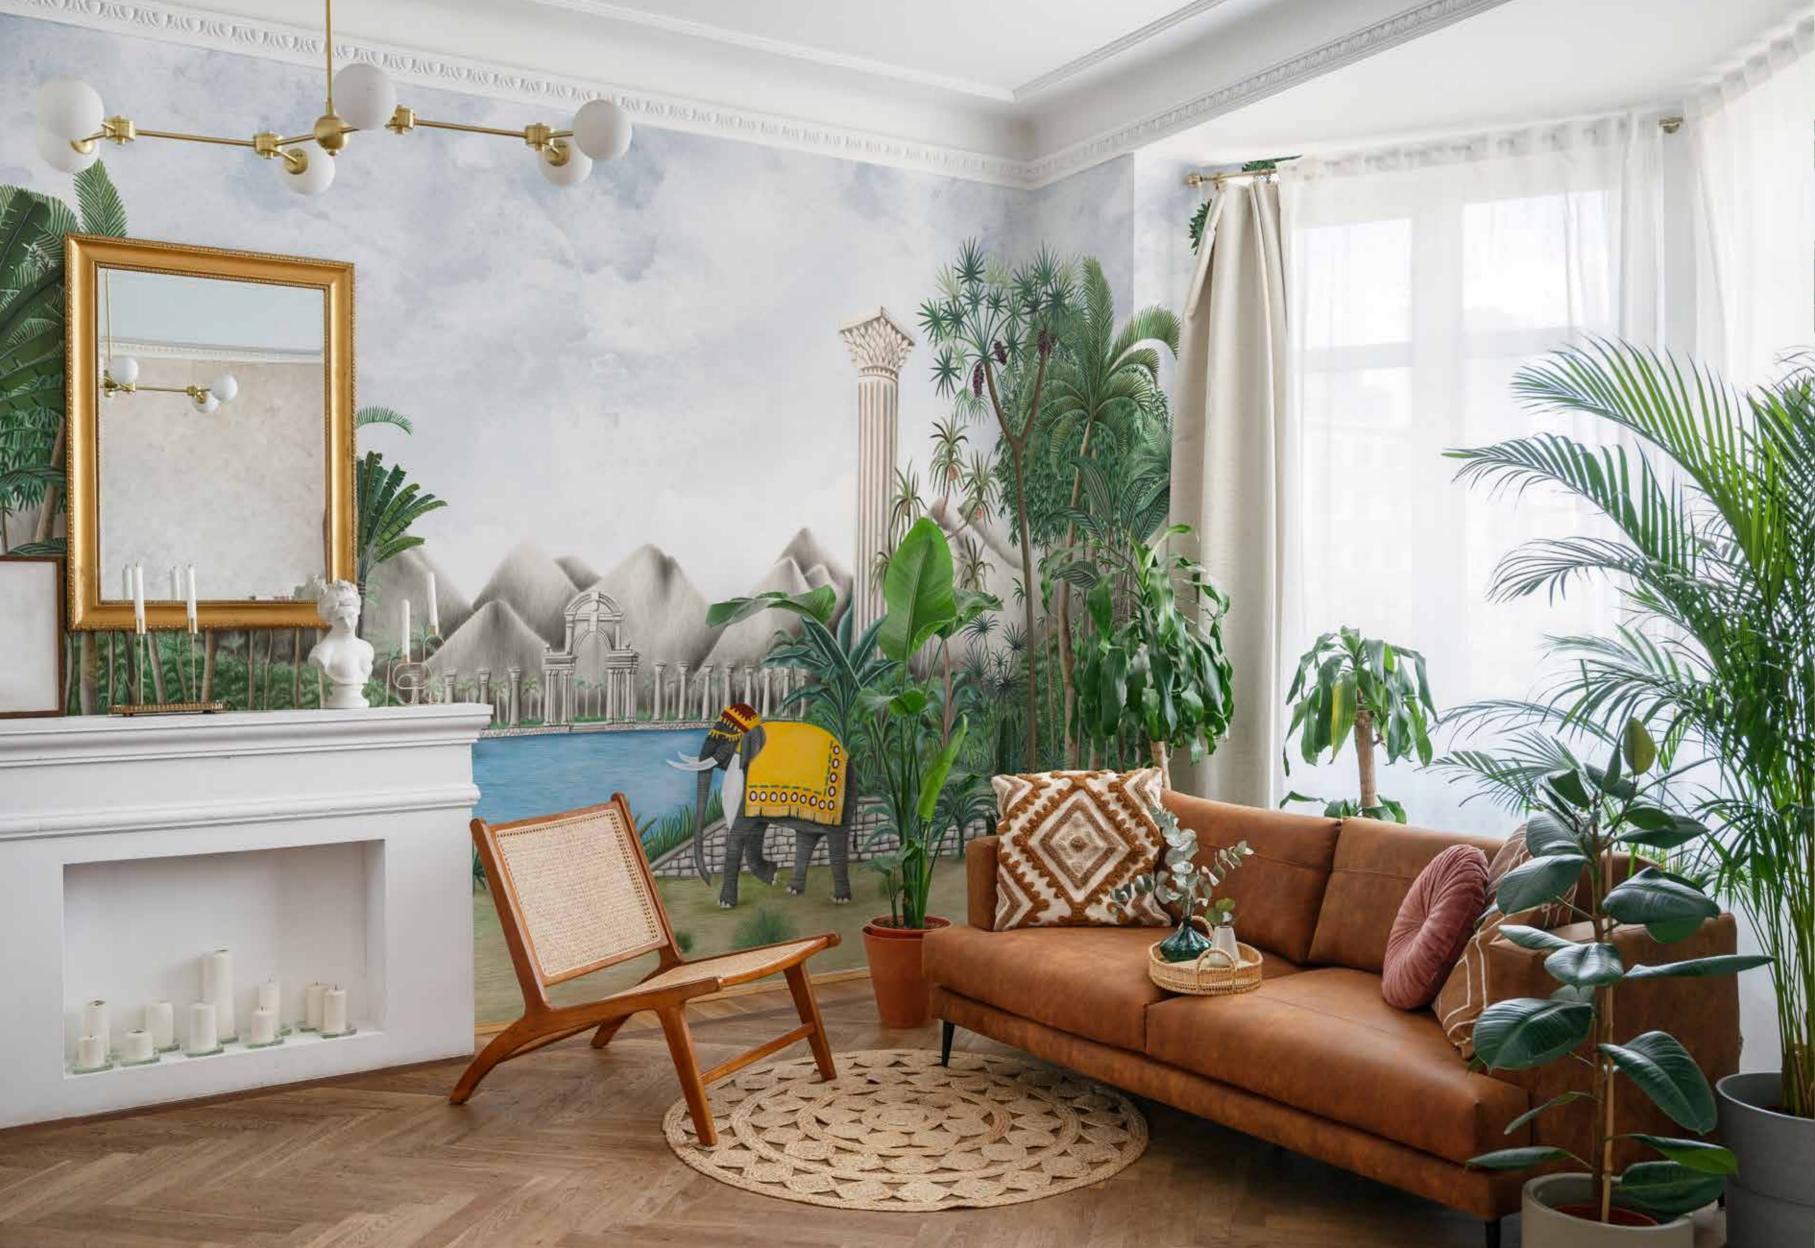

## The **OASIS**

collection is made
with completely environmentally friendly materials and are designed to be in harmony
with all the furnishings and surfaces already present in your surroundings.
There is special attention dedicated to the combination of floor and wall tiles.
The result is an incredible artistic and decorative effect.

The wallpapers by **ASRIN WALLPRINT** comes from high-end craftsmanship, modern technology and customisable designs.

Furthermore, it is an ecological wallpaper made with completely ecological materials

and conceived to be in perfect harmony with all the environments and pieces of furniture.

Our wallpapers are inspired by different atmospheres and subjects,

in order to create a spectacular, creative, and highly artistic effect for any kind of interiors.