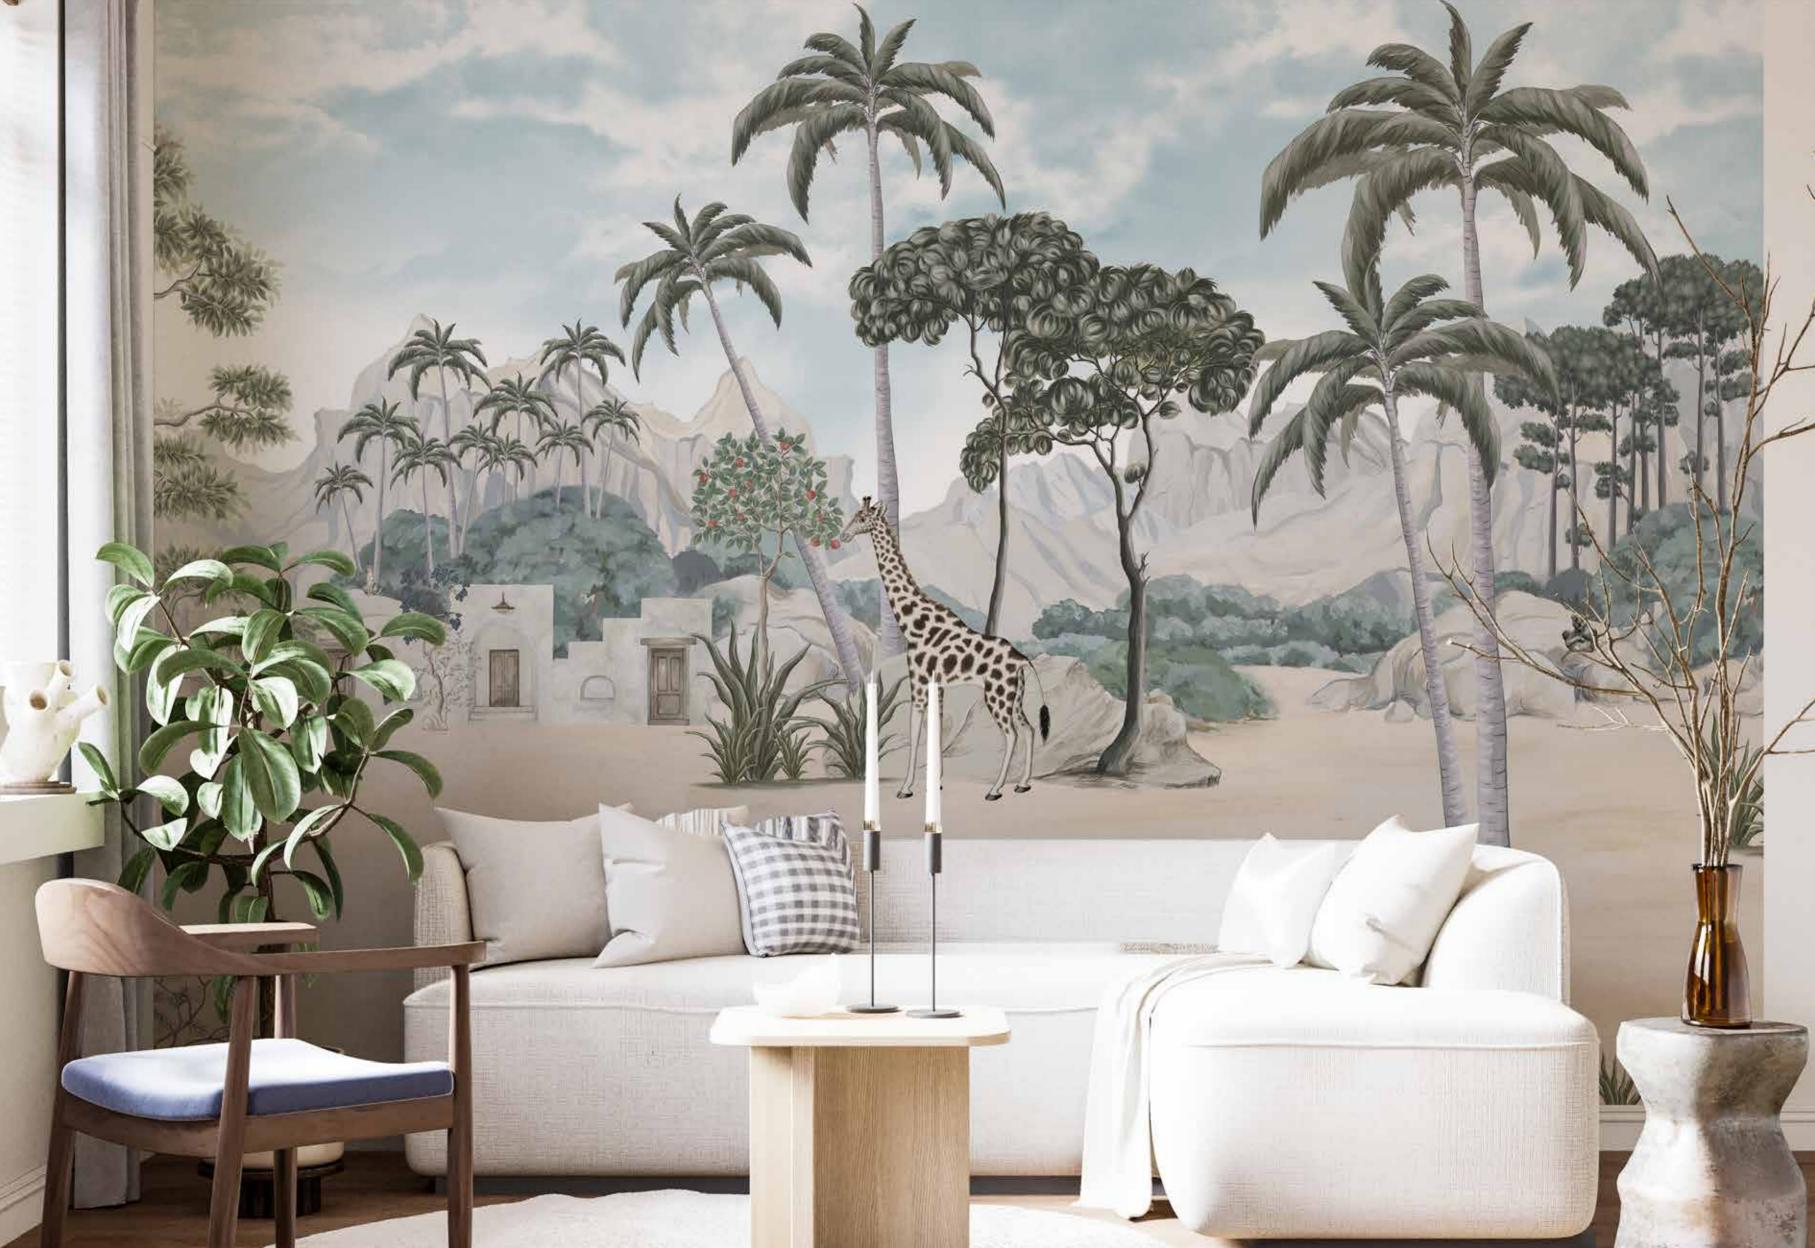

## The **OASIS**

collection is made
with completely environmentally friendly materials and are designed to be in harmony
with all the furnishings and surfaces already present in your surroundings.
There is special attention dedicated to the combination of floor and wall tiles.
The result is an incredible artistic and decorative effect.

The wallpapers by **ASRIN WALLPRINT** comes from high-end craftsmanship, modern technology and customisable designs.

Furthermore, it is an ecological wallpaper made with completely ecological materials

and conceived to be in perfect harmony with all the environments and pieces of furniture.

Our wallpapers are inspired by different atmospheres and subjects,

in order to create a spectacular, creative, and highly artistic effect for any kind of interiors.