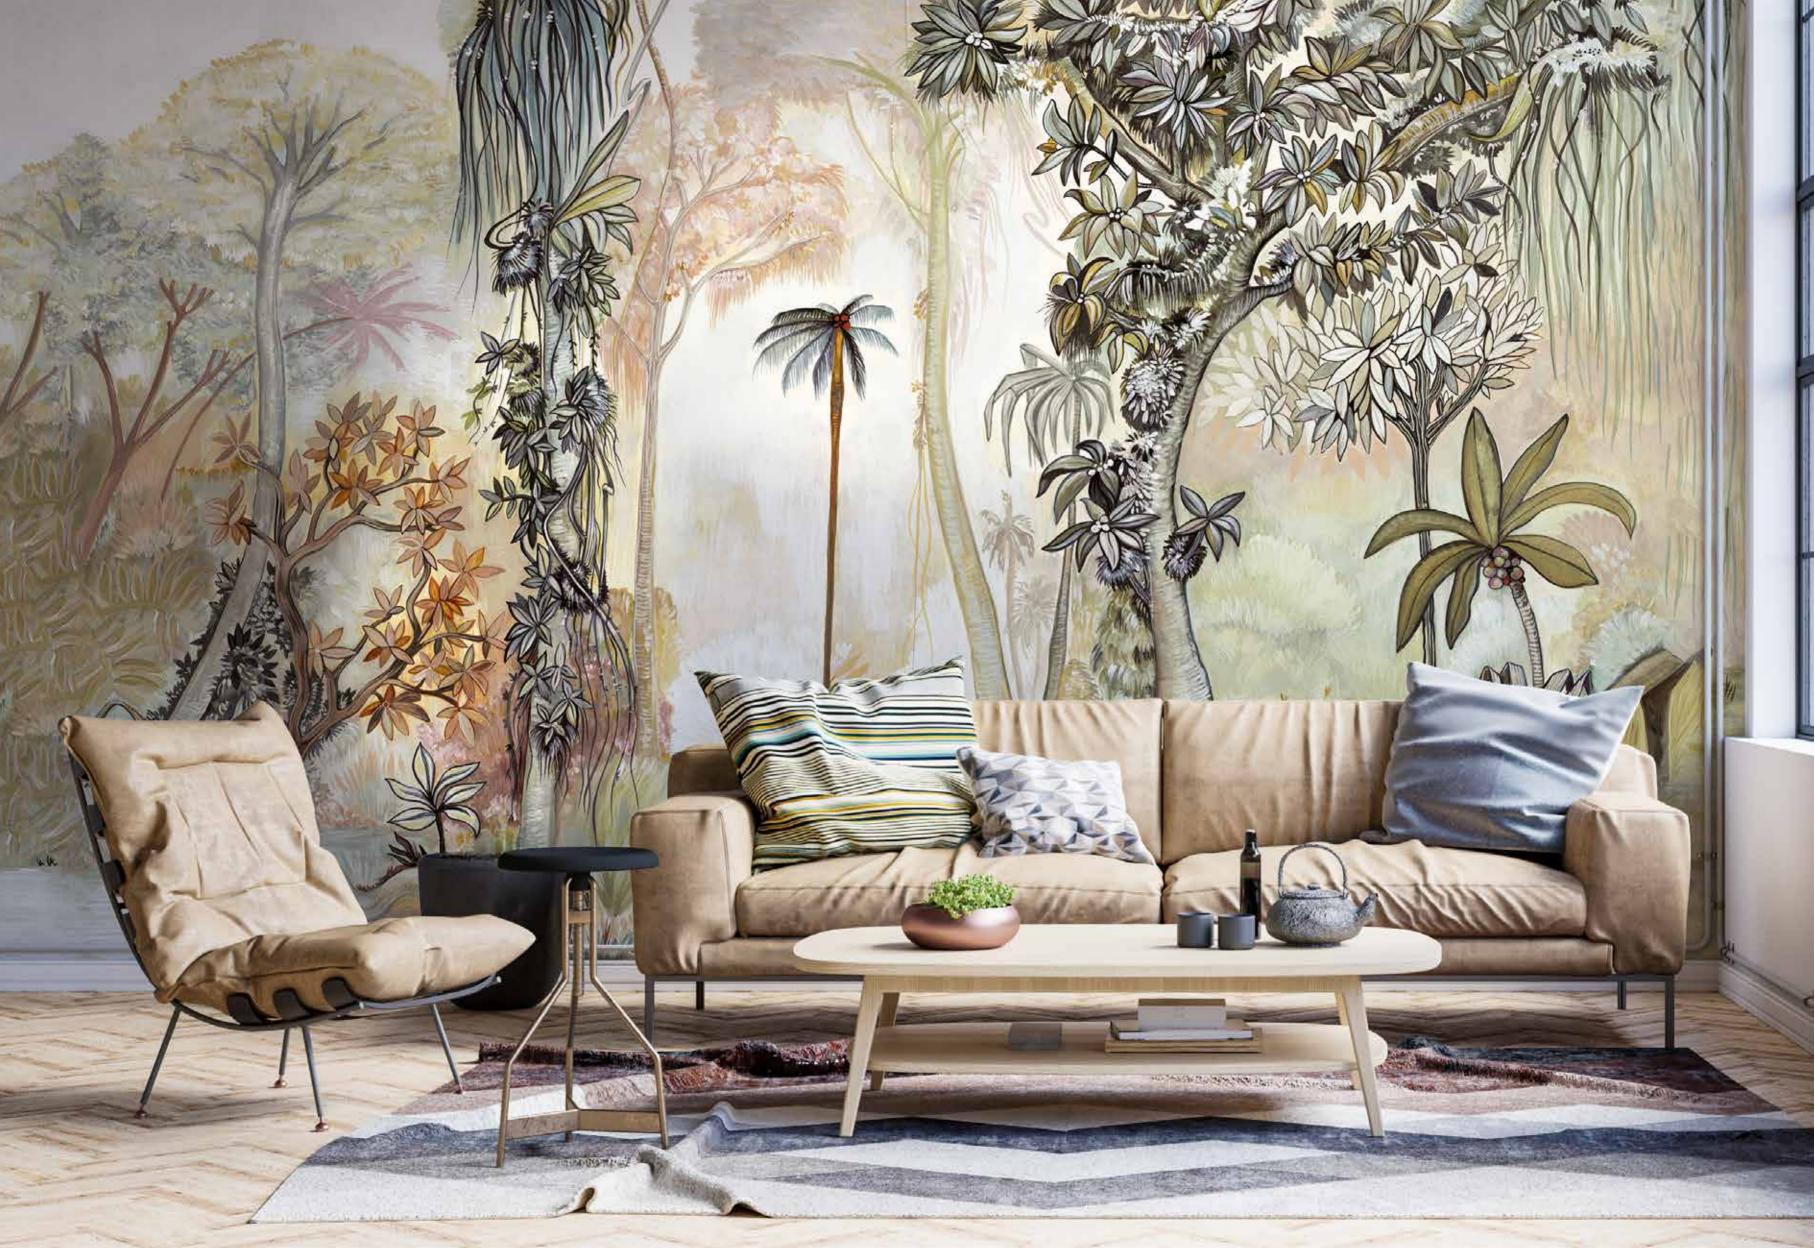

## The **OASIS**

collection is made
with completely environmentally friendly materials and are designed to be in harmony
with all the furnishings and surfaces already present in your surroundings.
There is special attention dedicated to the combination of floor and wall tiles.
The result is an incredible artistic and decorative effect.

The wallpapers by **ASRIN WALLPRINT** comes from high-end craftsmanship, modern technology and customisable designs.

Furthermore, it is an ecological wallpaper made with completely ecological materials

and conceived to be in perfect harmony with all the environments and pieces of furniture.

Our wallpapers are inspired by different atmospheres and subjects,

in order to create a spectacular, creative, and highly artistic effect for any kind of interiors.