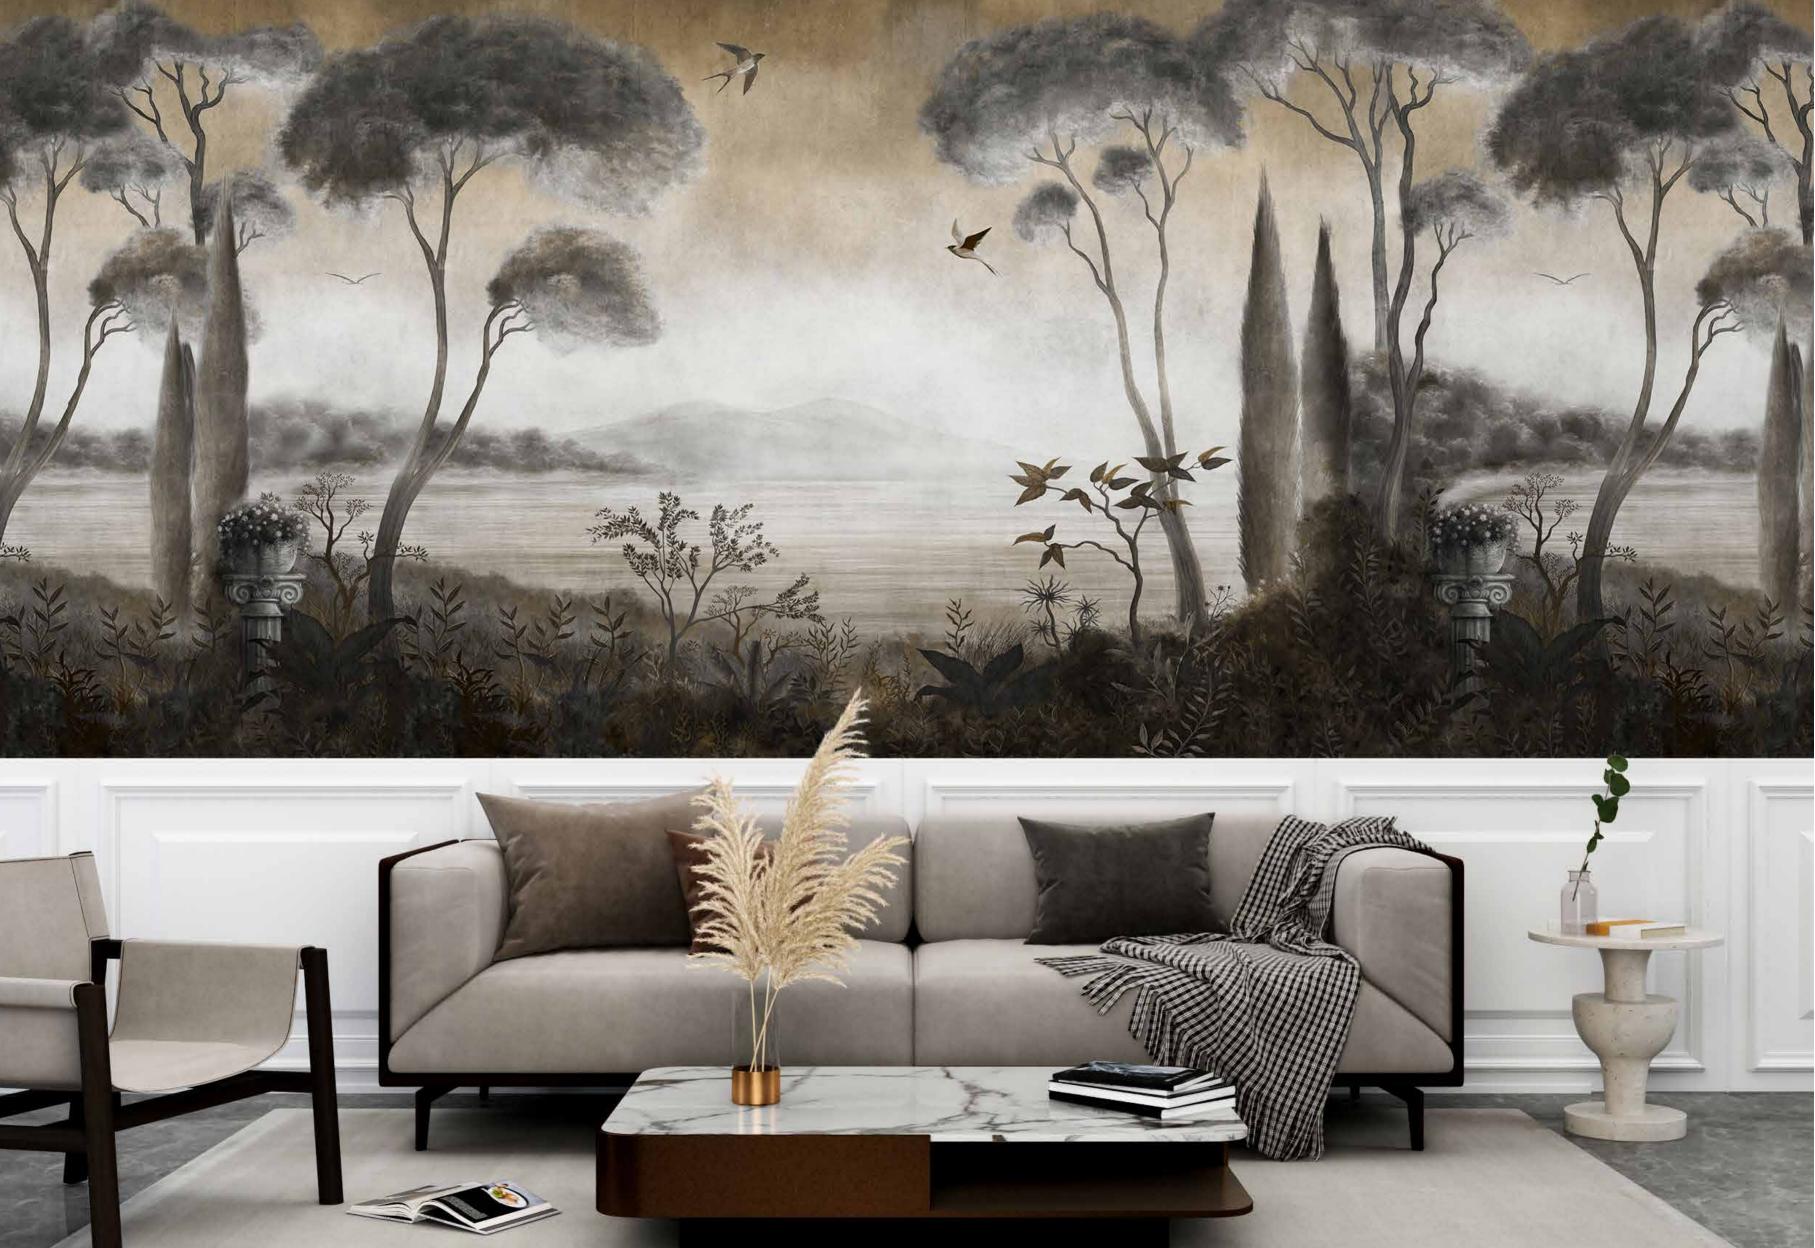

## The **OASIS**

collection is made
with completely environmentally friendly materials and are designed to be in harmony
with all the furnishings and surfaces already present in your surroundings.
There is special attention dedicated to the combination of floor and wall tiles.
The result is an incredible artistic and decorative effect.

The wallpapers by **ASRIN WALLPRINT** comes from high-end craftsmanship, modern technology and customisable designs.

Furthermore, it is an ecological wallpaper made with completely ecological materials

and conceived to be in perfect harmony with all the environments and pieces of furniture.

Our wallpapers are inspired by different atmospheres and subjects,

in order to create a spectacular, creative, and highly artistic effect for any kind of interiors.