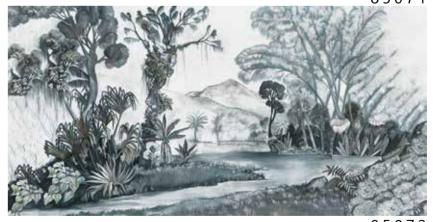

89041

89042

89043

- Recommended length of the product is max. W: 600 cm, H: 300 cm.
  The product is also available with a custom size. The parts ABCDEF can be seperately
  selected according to the sizes on the template. For special size and any graphical request please contact.
- You can select the media from the "media guide".
  The colours of the selected reference can vary according to the selected media.