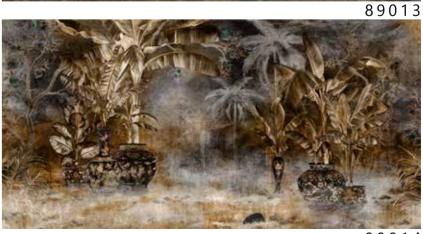

- Recommended length of the product is max. W: 600 cm, H: 300 cm.
  The product is also available with a custom size. The parts ABCDEF can be seperately
  selected according to the sizes on the template. For special size and any graphical request please contact.
- You can select the media from the "media guide".
  The colours of the selected reference can vary according to the selected media.