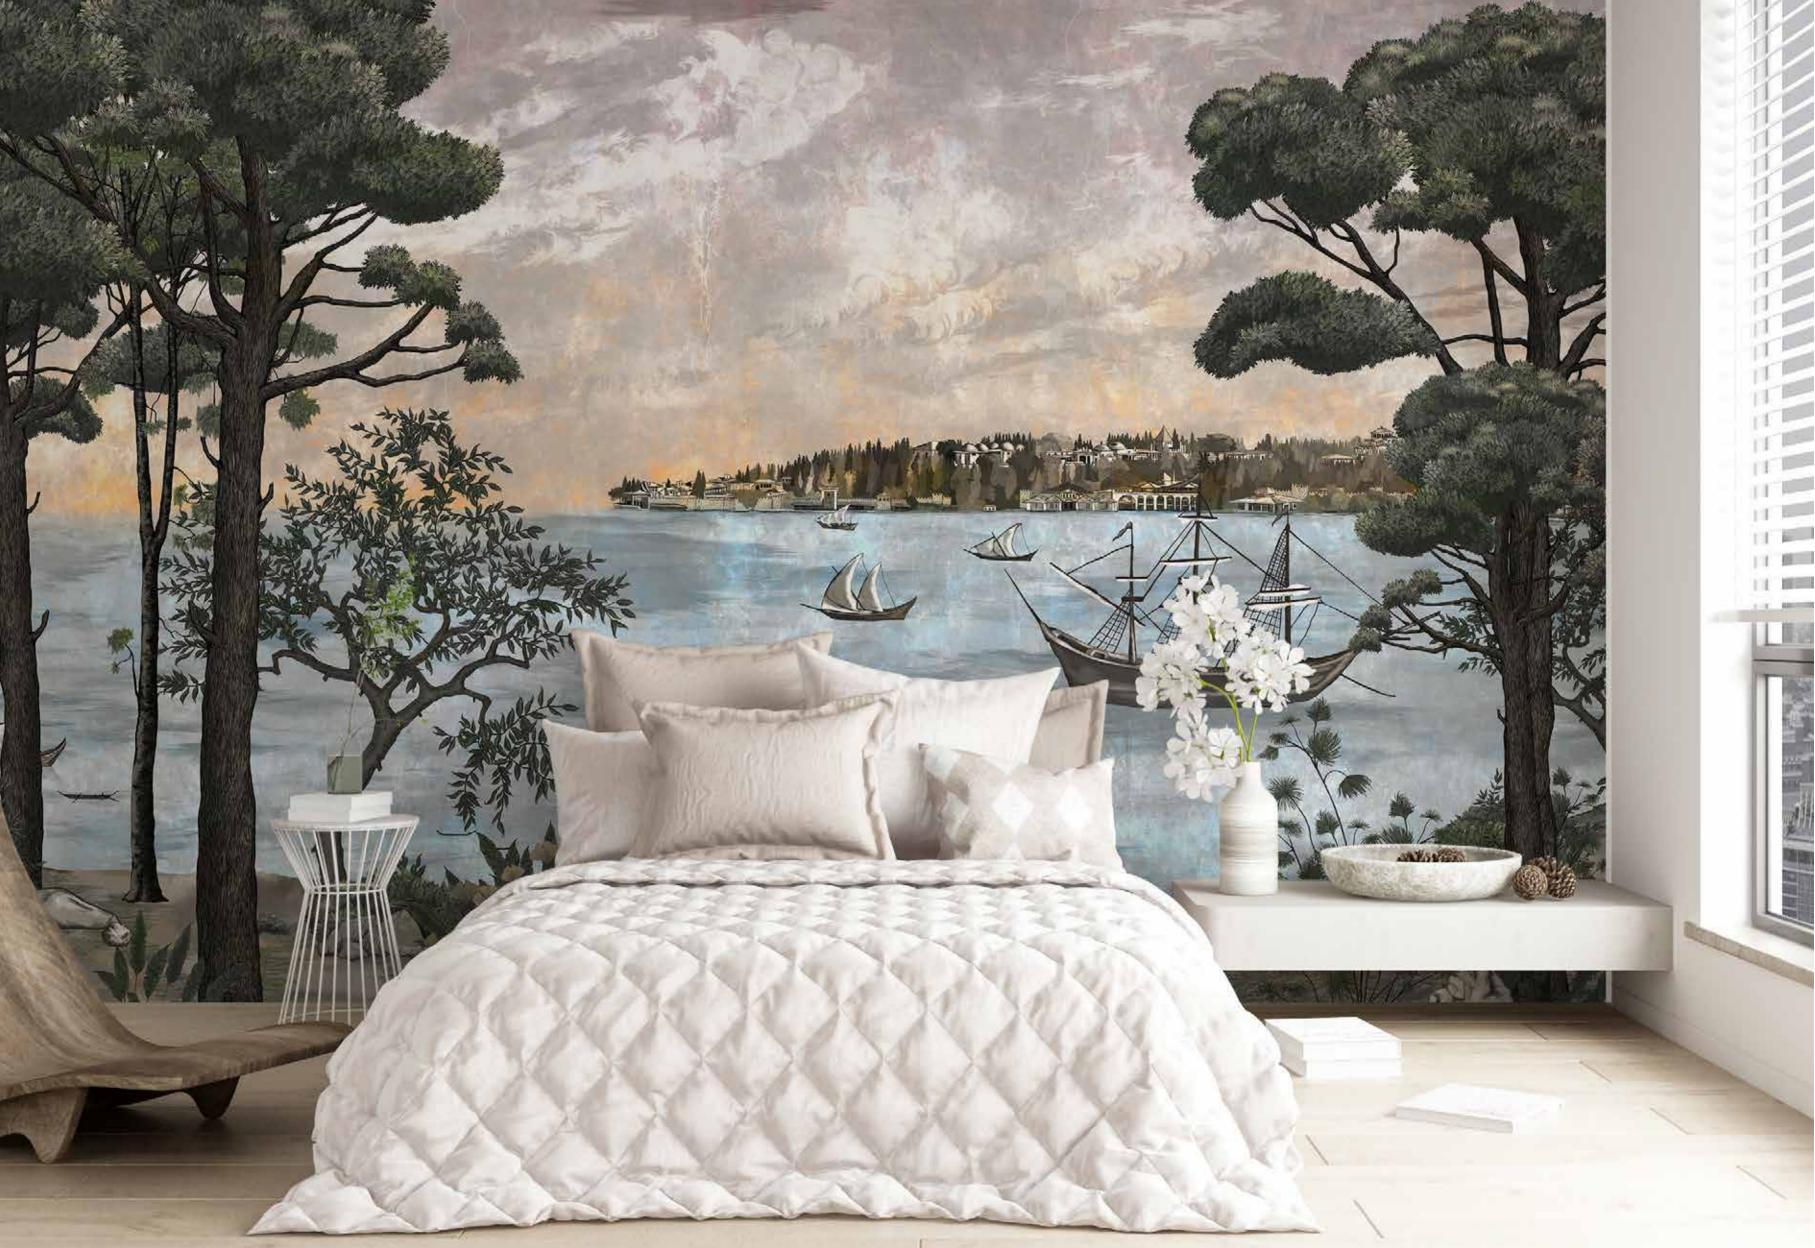

## The **OASIS**

collection is made
with completely environmentally friendly materials and are designed to be in harmony
with all the furnishings and surfaces already present in your surroundings.
There is special attention dedicated to the combination of floor and wall tiles.
The result is an incredible artistic and decorative effect.

- Recommended length of the product is max. W: 600 cm, H: 300 cm.
  The product is also available with a custom size. The parts ABCDEF can be seperately
  selected according to the sizes on the template. For special size and any graphical request please contact.
- You can select the media from the "media guide".
  The colours of the selected reference can vary according to the selected media.