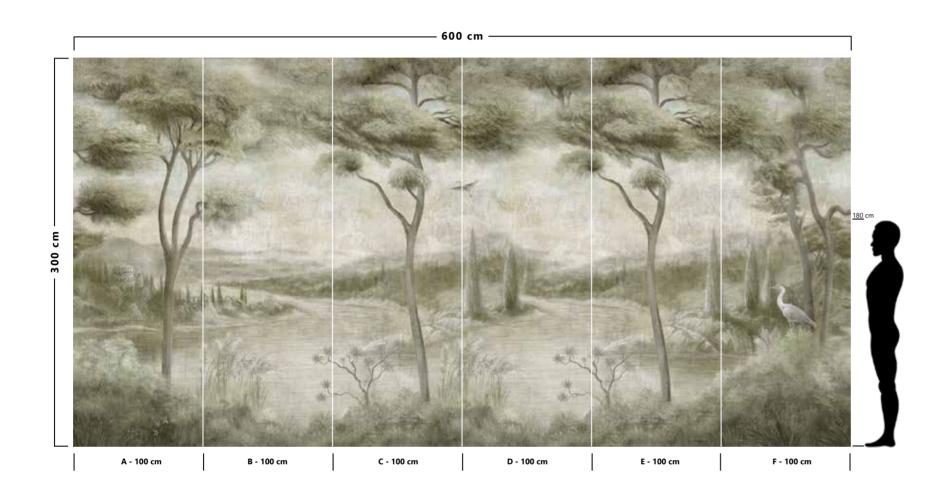

- Recommended length of the product is max. W: 600 cm, H: 300 cm.
  The product is also available with a custom size. The parts ABCDEF can be seperately
  selected according to the sizes on the template. For special size and any graphical request please contact.
- You can select the media from the "media guide".
  The colours of the selected reference can vary according to the selected media.

- The product is also available with a custom size. The parts ABCDEF can be seperately
  selected according to the sizes on the template. For special size and any graphical request please contact.
- You can select the media from the "media guide".
  The colours of the selected reference can vary according to the selected media.