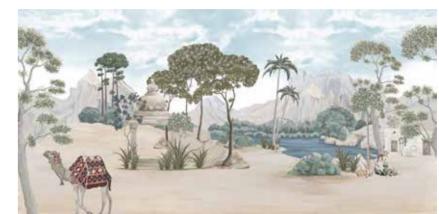

ded length of the product is max. W: 600 cm, H: 300 cm.
  The product is also available with a custom size. The parts ABCDEF can be seperately
  selected according to the sizes on the template. For special size and any graphical request please contact.
- You can select the media from the "media guide".
  The colours of the selected reference can vary according to the selected media.















- Recommended length of the product is max. W: 600 cm, H: 300 cm.
  The product is also available with a custom size. The parts ABCDEF can be seperately
  selected according to the sizes on the template. For special size and any graphical request please contact.
- You can select the media from the "media guide".
  The colours of the selected reference can vary according to the selected media.



















- The product is also available with a custom size. The parts ABCDEF can be seperately
  selected according to the sizes on the template. For special size and any graphical request please contact.
- You can select the media from the "media guide".
  The colours of the selected reference can vary according to the selected media.

















- Recommended length of the product is max. W: 600 cm, H: 300 cm.
  The product is also available with a custom size. The parts ABCDEF can be seperately
  selected according to the sizes on the template. For special size and any graphical request please contact.
- You can select the media from the "media guide".
  The colours of the selected reference can vary according to the selected media.















- Recommended length of th