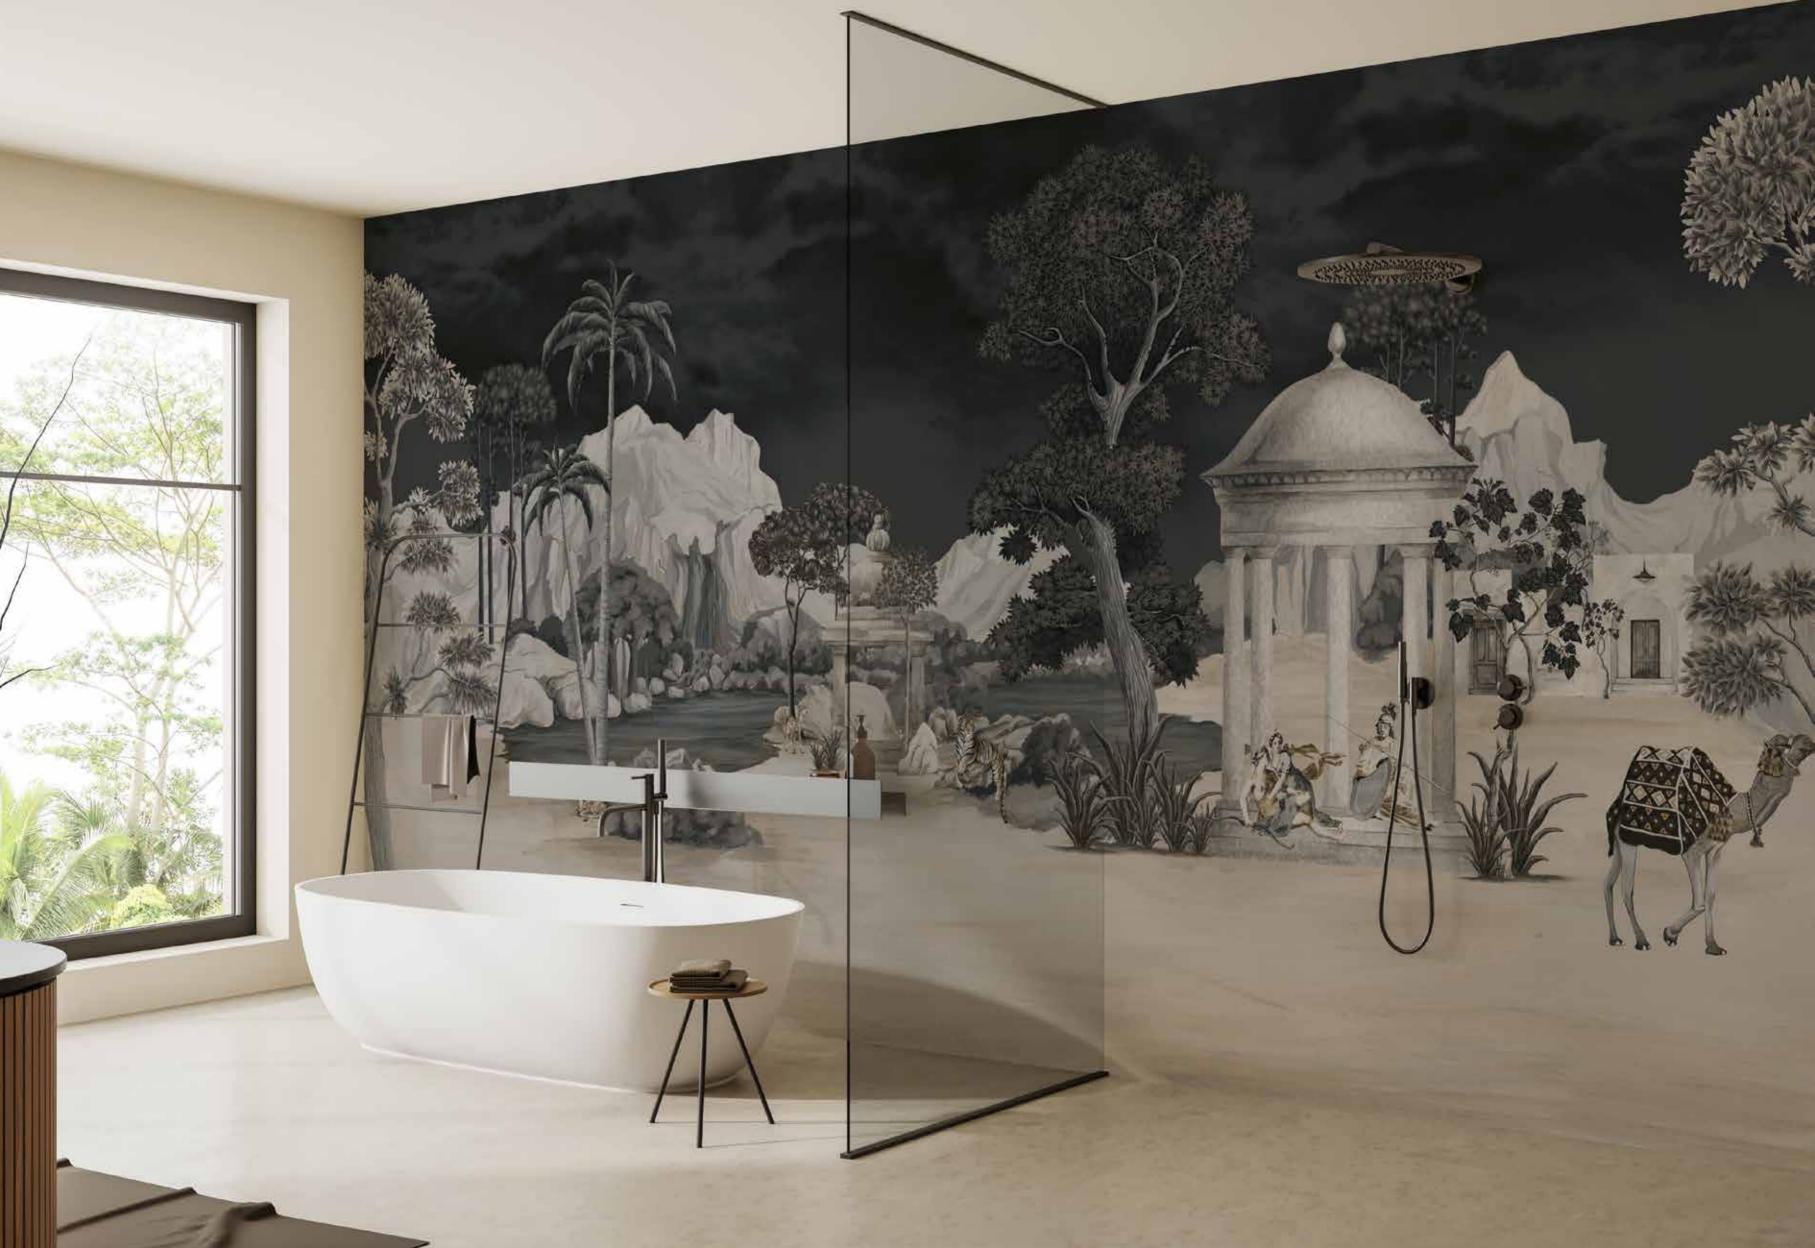

## The **OASIS**

collection is made
with completely environmentally friendly materials and are designed to be in harmony
with all the furnishings and surfaces already present in your surroundings.
There is special attention dedicated to the combination of floor and wall tiles.
The result is an incredible artistic and decorative effect.

The wallpapers by **ASRIN WALLPRINT** comes from high-end craftsmanship, modern technology and customisable designs.

Furthermore, it is an ecological wallpaper made with completely ecological materials

and conceived to be in perfect harmony with all the environments and pieces of furniture.

Our wallpapers are inspired by different atmospheres and subjects,

in order to create a spectacular, creative, and highly artistic effect for any kind of interiors.