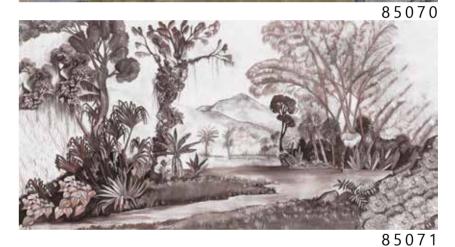

89021

89022

- Recommended length of the product is max. W: 600 cm, H: 300 cm.
  The product is also available with a custom size. The parts ABCDEF can be seperately
  selected according to the sizes on the template. For special size and any graphical request please contact.
- You can select the media from the "media guide".
  The colours of the selected reference can vary according to the selected media.