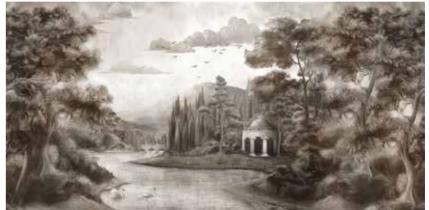

- Recommended length of the product is max. W: 600 cm, H: 300 cm.
  The product is also available with a custom size. The parts ABCDEF can be seperately
  selected according to the sizes on the template. For special size and any graphical request please contact.
- You can select the media from the "media guide".
  The colours of the selected reference can vary according to the selected media.