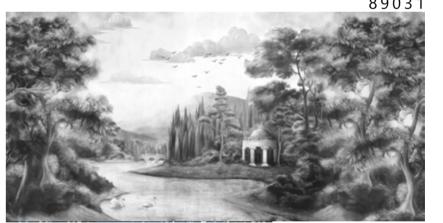

- The product is also available with a custom size. The parts ABCDEF can be seperately
  selected according to the sizes on the template. For special size and any graphical request please contact.
- You can select the media from the "media guide".
  The colours of the selected reference can vary according to the selected media.

- Recommended length of the product is max. W: 600 cm, H: 300 cm.
  The product is also available with a custom size. The parts ABCDEF can be seperately
  selected according to the sizes on the template. For special size and any graphical request please contact.
- You can select the media from the "media guide".
  The colours of the selected reference can vary according to the selected media.