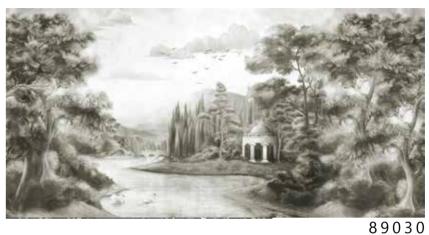

## The **OASIS**

collection is made
with completely environmentally friendly materials and are designed to be in harmony
with all the furnishings and surfaces already present in your surroundings.
There is special attention dedicated to the combination of floor and wall tiles.
The result is an incredible artistic and decorative effect.

The wallpapers by **ASRIN WALLPRINT** comes from high-end craftsmanship, modern technology and customisable designs.

Furthermore, it is an ecological wallpaper made with completely ecological materials

and conceived to be in perfect harmony with all the environments and pieces of furniture.

Our wallpapers are inspired by different atmospheres and subjects,

in order to create a spectacular, creative, and highly artistic effect for any kind of interiors.