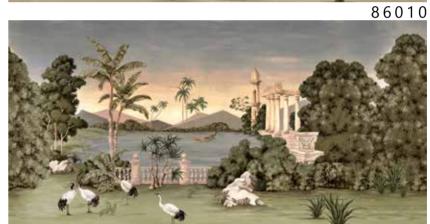

- Recommended length of the product is max. W: 600 cm, H: 300 cm.
  The product is also available with a custom size. The parts ABCDEF can be seperately
  selected according to the sizes on the template. For special size and any graphical request please contact.
- You can select the media from the "media guide".
  The colours of the selected reference can vary according to the selected media.