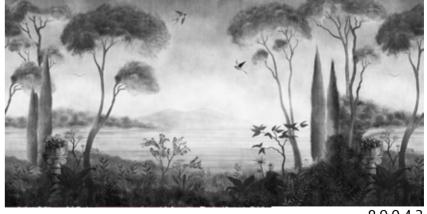

89041

89042

89043

- Recommended length of the product is max. W: 600 cm, H: 300 cm.
  The product is also available with a custom size. The parts ABCDEF can be seperately
  selected according to the sizes on the template. For special size and any graphical request please contact.
- You can select the media from the "media guide".
  The colours of the selected reference can vary according to the selected media.