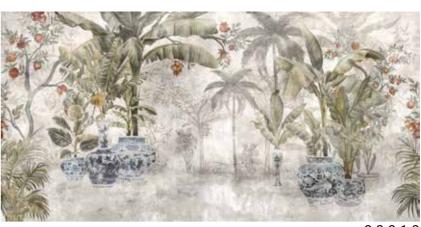

## The **OASIS**

collection is made
with completely environmentally friendly materials and are designed to be in harmony
with all the furnishings and surfaces already present in your surroundings.
There is special attention dedicated to the combination of floor and wall tiles.
The result is an incredible artistic and decorative effect.

The wallpapers by **ASRIN WALLPRINT** comes from high-end craftsmanship, modern technology and customisable designs.

Furthermore, it is an ecological wallpaper made with completely ecological materials

and conceived to be in perfect harmony with all the environments and pieces of furniture.

Our wallpapers are inspired by different atmospheres and subjects,

in order to create a spectacular, creative, and highly artistic effect for any kind of interiors.