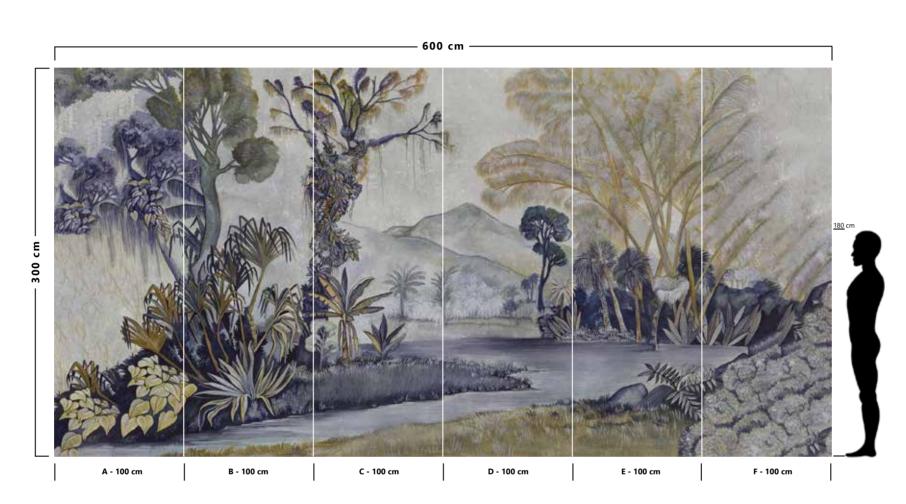

- Recommended length of the product is max. W: 600 cm, H: 300 cm.
  The product is also available with a custom size. The parts ABCDEF can be seperately
  selected according to the sizes on the template. For special size and any graphical request please contact.
- You can select the media from the "media guide".
  The colours of the selected reference can vary according to the selected media.