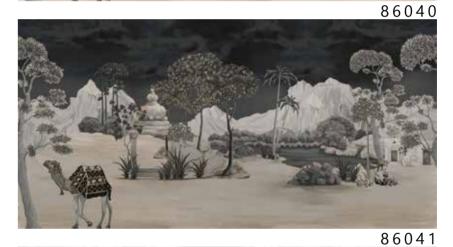

d length of the product is max. W: 600 cm, H: 300 cm.
  The product is also available with a custom size. The parts ABCDEF can be seperately
  selected according to the sizes on the template. For special size and any graphical request please contact.
- You can select the media from the "media guide".
  The colours of the selected reference can vary according to the selected media.















- Recommended length of the product is max. W: 600 cm, H: 300 cm.
  The product is also available with a custom size. The parts ABCDEF can be seperately
  selected according to the sizes on the template. For special size and any graphical request please contact.
- You can select the media from the "media guide".
  The colours of the selected reference can vary according to the selected media.



















- The product is also available with a custom size. The parts ABCDEF can be seperately
  selected according to the sizes on the template. For special size and any graphical request please contact.
- You can select the media from the "media guide".
  The colours of the selected reference can vary according to the selected media.

















- Recommended length of the product is max. W: 600 cm, H: 300 cm.
  The product is also available with a custom size. The parts ABCDEF can be seperately
  selected according to the sizes on the template. For special size and any graphical request please contact.
- You can select the media from the "media guide".
  The colours of the selected reference can vary according to the selected media.















- Recommended length of the