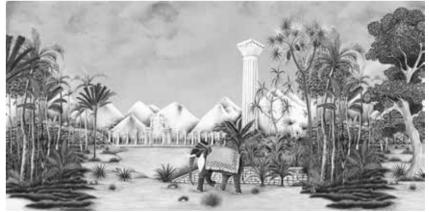

## The **OASIS**

collection is made
with completely environmentally friendly materials and are designed to be in harmony
with all the furnishings and surfaces already present in your surroundings.
There is special attention dedicated to the combination of floor and wall tiles.
The result is an incredible artistic and decorative effect.

- Recommended length of the product is max. W: 600 cm, H: 300 cm.
  The product is also available with a custom size. The parts ABCDEF can be seperately
  selected according to the sizes on the template. For special size and any graphical request please contact.
- You can select the media from the "media guide".
  The colours of the selected reference can vary according to the selected media.