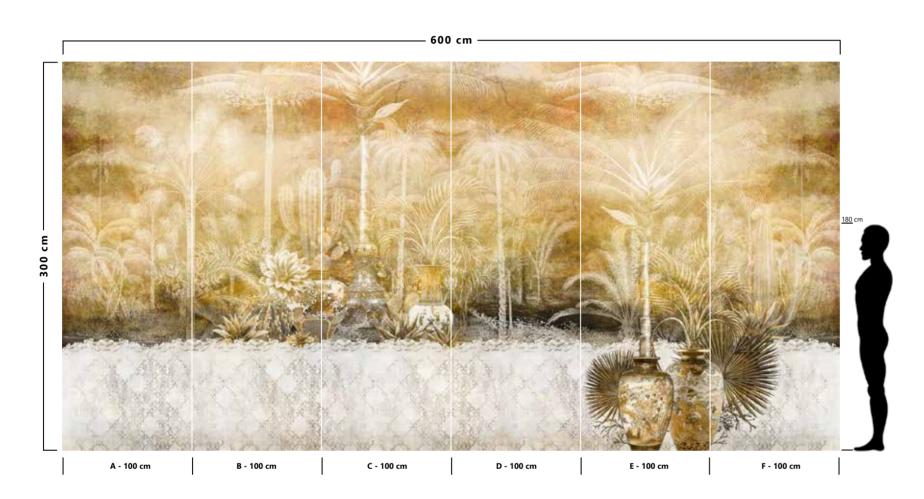

- Recommended length of the product is max. W: 600 cm, H: 300 cm.
  The product is also available with a custom size. The parts ABCDEF can be seperately
  selected according to the sizes on the template. For special size and any graphical request please contact.
- You can select the media from the "media guide".
  The colours of the selected reference can vary according to the selected media.