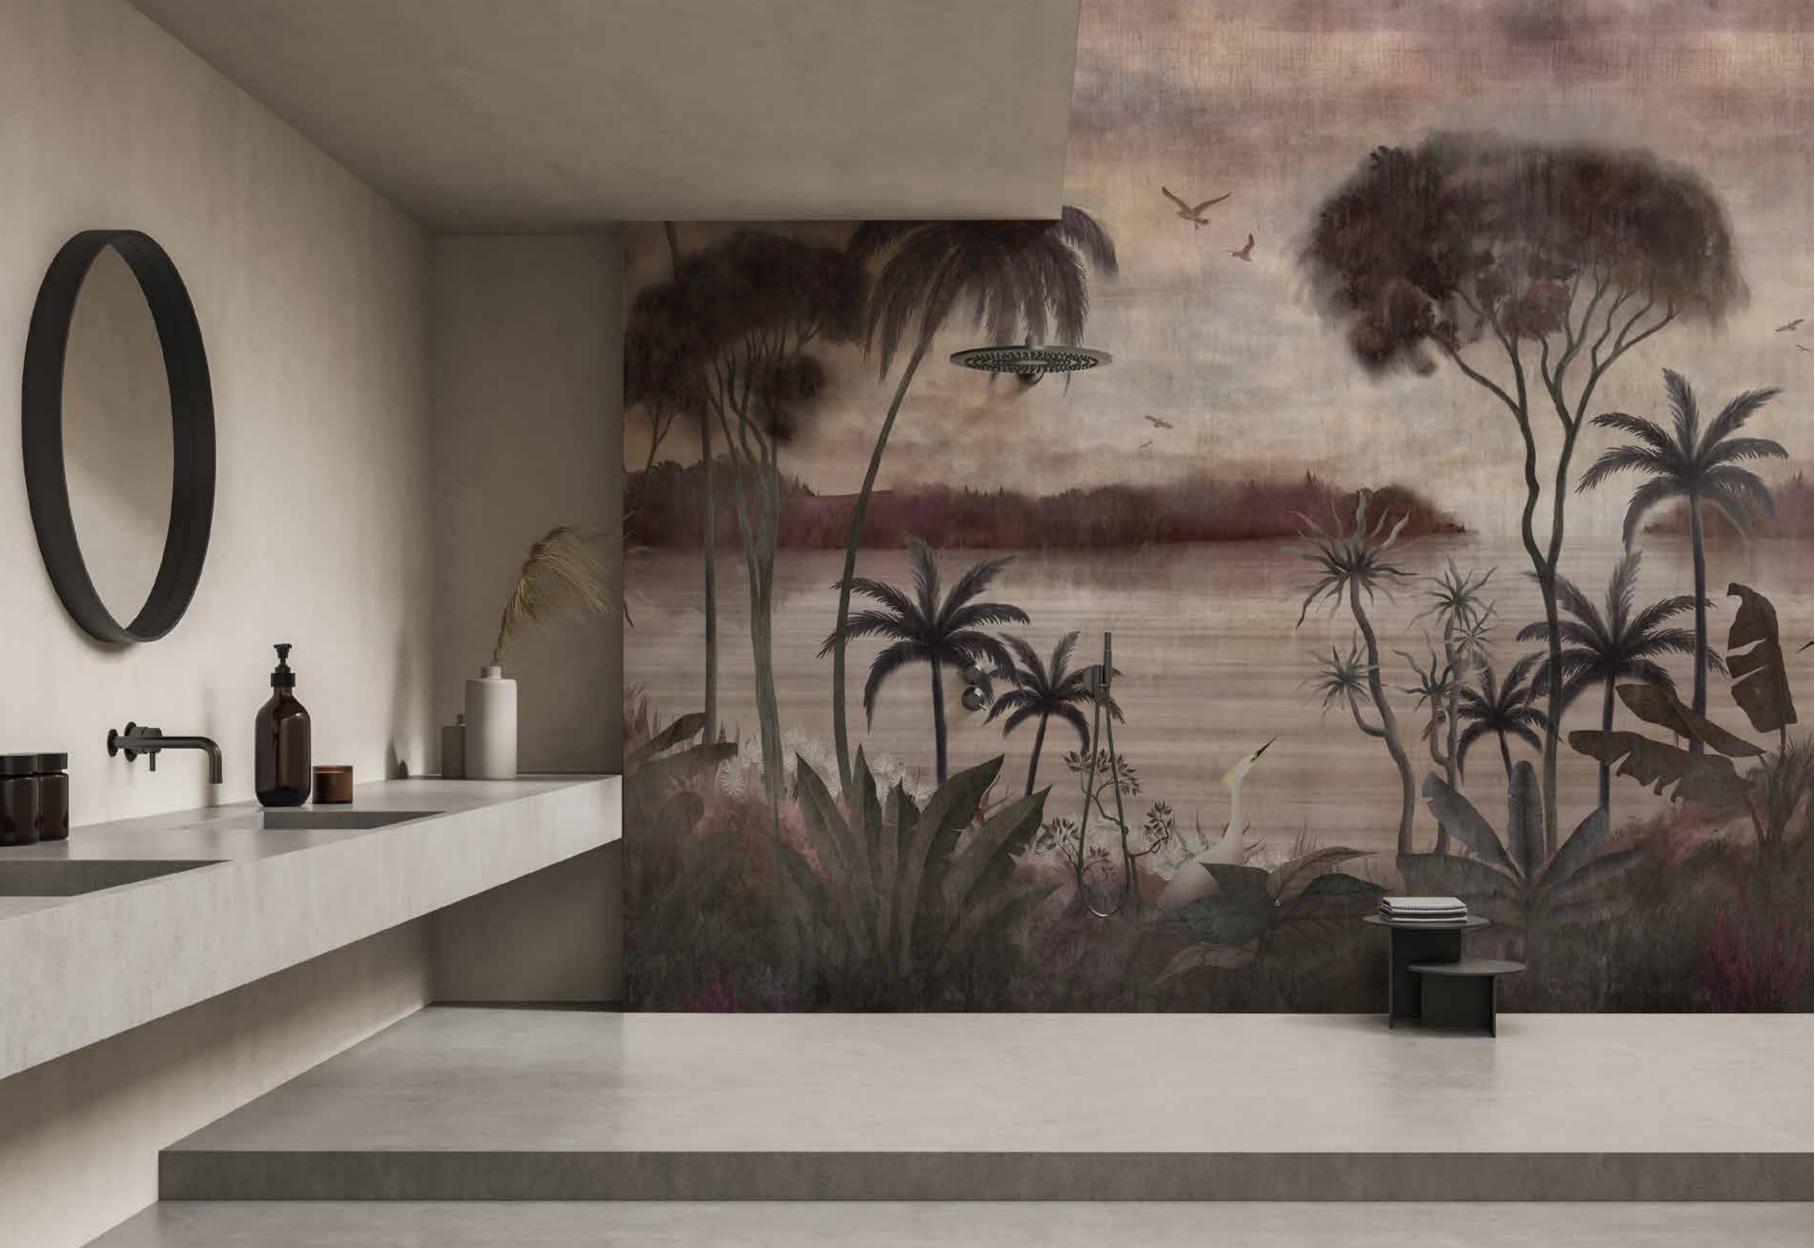

## The **OASIS**

collection is made
with completely environmentally friendly materials and are designed to be in harmony
with all the furnishings and surfaces already present in your surroundings.
There is special attention dedicated to the combination of floor and wall tiles.
The result is an incredible artistic and decorative effect.

The wallpapers by **ASRIN WALLPRINT** comes from high-end craftsmanship, modern technology and customisable designs.

Furthermore, it is an ecological wallpaper made with completely ecological materials

and conceived to be in perfect harmony with all the environments and pieces of furniture.

Our wallpapers are inspired by different atmospheres and subjects,

in order to create a spectacular, creative, and highly artistic effect for any kind of interiors.