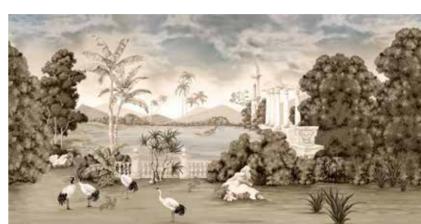

- Recommended length of the product is max. W: 600 cm, H: 300 cm.
  The product is also available with a custom size. The parts ABCDEF can be seperately
  selected according to the sizes on the template. For special size and any graphical request please contact.
- You can select the media from the "media guide".
  The colours of the selected reference can vary according to the selected media.