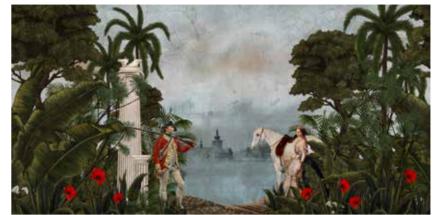

- Recommended length of the product is max. W: 600 cm, H: 300 cm.
  The product is also available with a custom size. The parts ABCDEF can be seperately
  selected according to the sizes on the template. For special size and any graphical request please contact.
- You can select the media from the "media guide".
  The colours of the selected reference can vary according to the selected media.