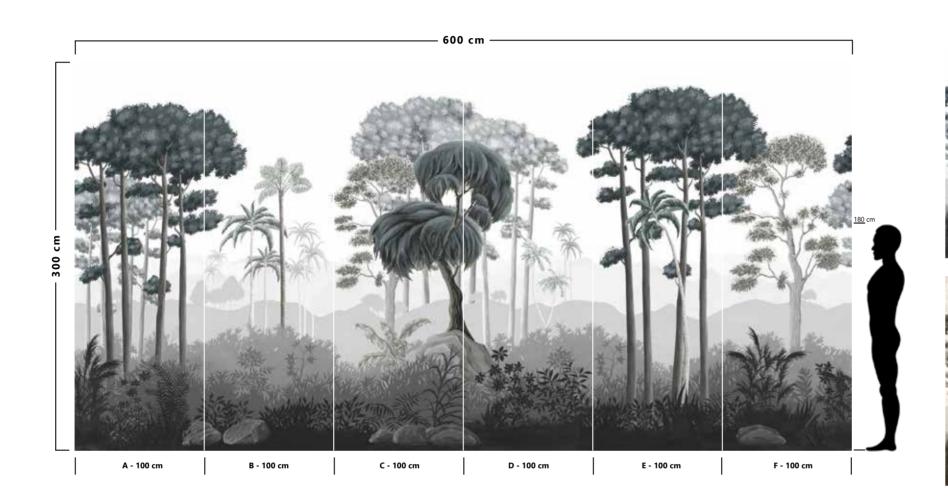

- Recommended length of the product is max. W: 600 cm, H: 300 cm.
  The product is also available with a custom size. The parts ABCDEF can be seperately
  selected according to the sizes on the template. For special size and any graphical request please contact.
- You can select the media from the "media guide".
  The colours of the selected reference can vary according to the selected media.

- Recommended length of the product is max. W: 600 cm, H: 300 cm.
- The product is also available with a custom size. The parts ABCDEF can be seperately
  selected according to the sizes on the template. For special size and any graphical request please contact.
- You can select the media from the "media guide".
  The colours of the selected reference can vary according to the selected media.

- Recommended length of the product is max. W: 600 cm, H: 300 cm.
  The product is also available with a custom size. The parts ABCDEF can be seperately
  selected according to the sizes on the template. For special size and any graphical request
- You can select the media from the "media guide".
  The colours of the selected reference can vary according to the selected media.

89021

89022

- Recommended length of the product is max. W: 600 cm, H: 300 cm.
  The product is also available with a custom size. The parts ABCDEF can be seperately
  selected according to the sizes on the template. For special size and any graphical request please contact.
- You can select the media from the "media guide".
  The colours of the selected reference can vary according to the selected media.

89041

89042

89043

- Recommended length of the product is max. W: 600 cm, H: 300 cm.
  The product is also available with a custom size. The parts ABCDEF can be seperately
  selected according to the sizes on the template. For special size and any graphical request please contact.
- You can select the media from the "media guide".
  The colours of the selected reference can vary according to the selected media.

89051

89052

- The product is also available with a custom size. The parts ABCDEF can be seperately
  selected according to the sizes on the template. For special size and any graphical request please contact.
- You can select the media from the "media guide".
  The colours of the selected reference can vary according to the selected media.