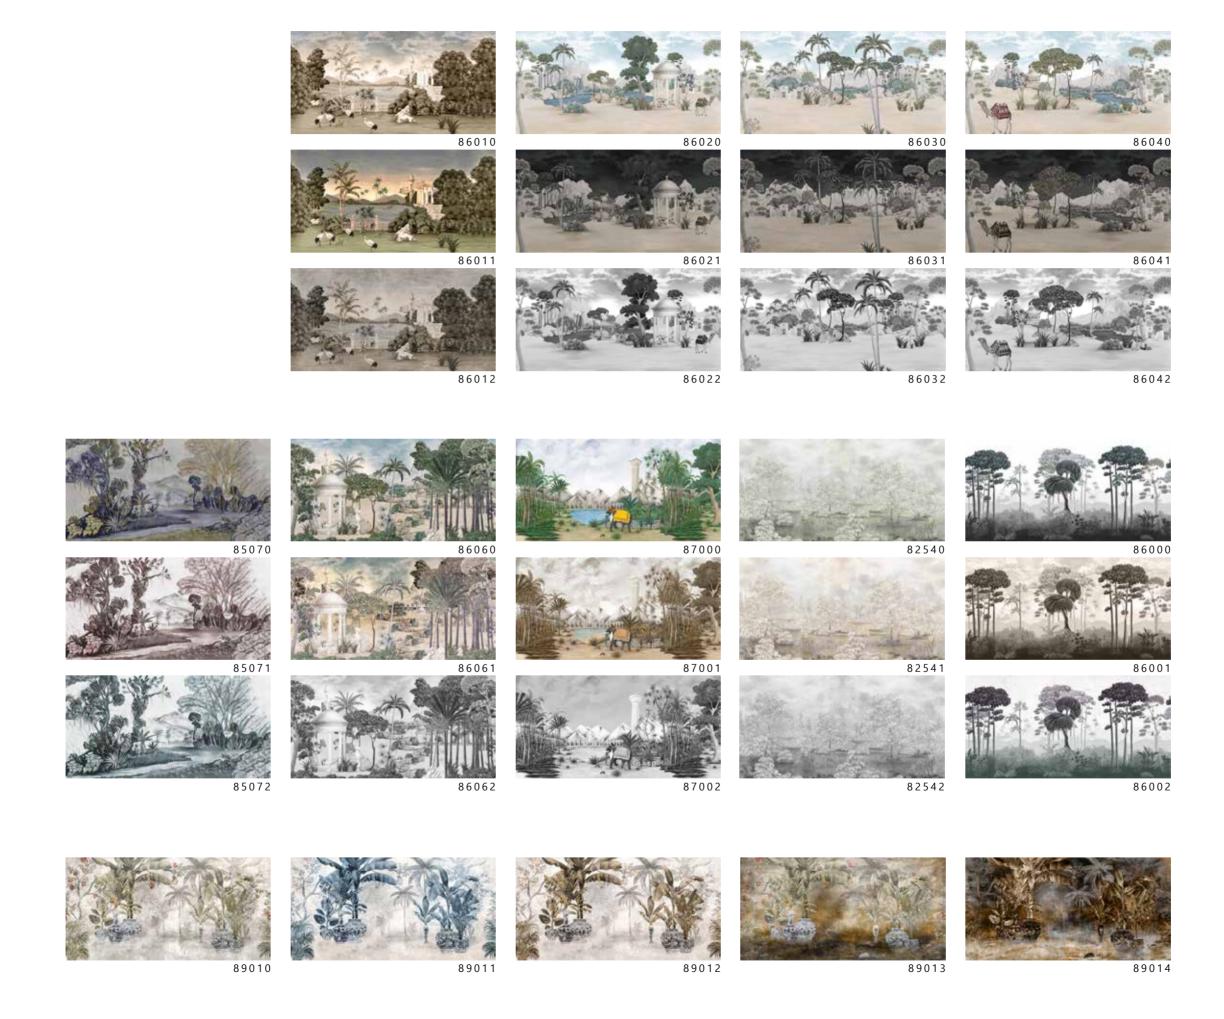

- Recommended length of the product is max. W: 600 cm, H: 300 cm.
  The product is also available with a custom size. The parts ABCDEF can be seperately
  selected according to the sizes on the template. For special size and any graphical request please contact.
- You can select the media from the "media guide".
  The colours of the selected reference can vary according to the selected media.