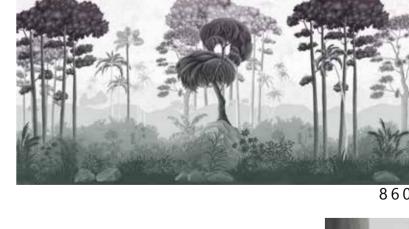

- Recommended length of the product is max. W: 600 cm, H: 300 cm.
  The product is also available with a custom size. The parts ABCDEF can be seperately
  selected according to the sizes on the template. For special size and any graphical request please contact.
- You can select the media from the "media guide".
  The colours of the selected reference can vary according to the selected media.