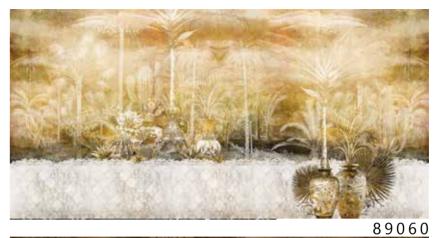

89051

89052

- The product is also available with a custom size. The parts ABCDEF can be seperately
  selected according to the sizes on the template. For special size and any graphical request please contact.
- You can select the media from the "media guide".
  The colours of the selected reference can vary according to the selected media.