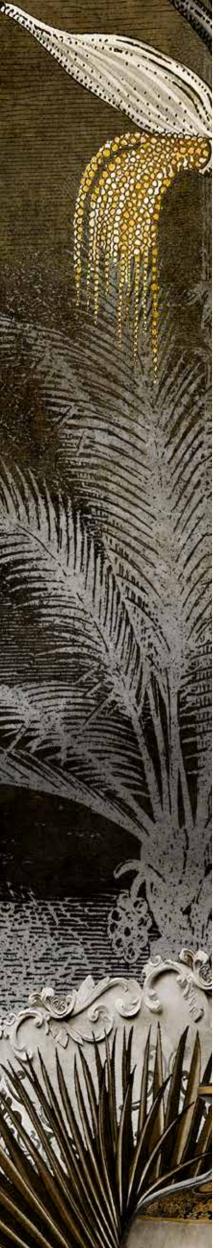

## The **OASIS**

collection is made
with completely environmentally friendly materials and are designed to be in harmony
with all the furnishings and surfaces already present in your surroundings.
There is special attention dedicated to the combination of floor and wall tiles.
The result is an incredible artistic and decorative effect.

The wallpapers by **ASRIN WALLPRINT** comes from high-end craftsmanship, modern technology and customisable designs.

Furthermore, it is an ecological wallpaper made with completely ecological materials

and conceived to be in perfect harmony with all the environments and pieces of furniture.

Our wallpapers are inspired by different atmospheres and subjects,

in order to create a spectacular, creative, and highly artistic effect for any kind of interiors.