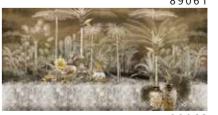

89051

89052

- The product is also available with a custom size. The parts ABCDEF can be seperately
  selected according to the sizes on the template. For special size and any graphical request please contact.
- You can select the media from the "media guide".
  The colours of the selected reference can vary according to the selected media.