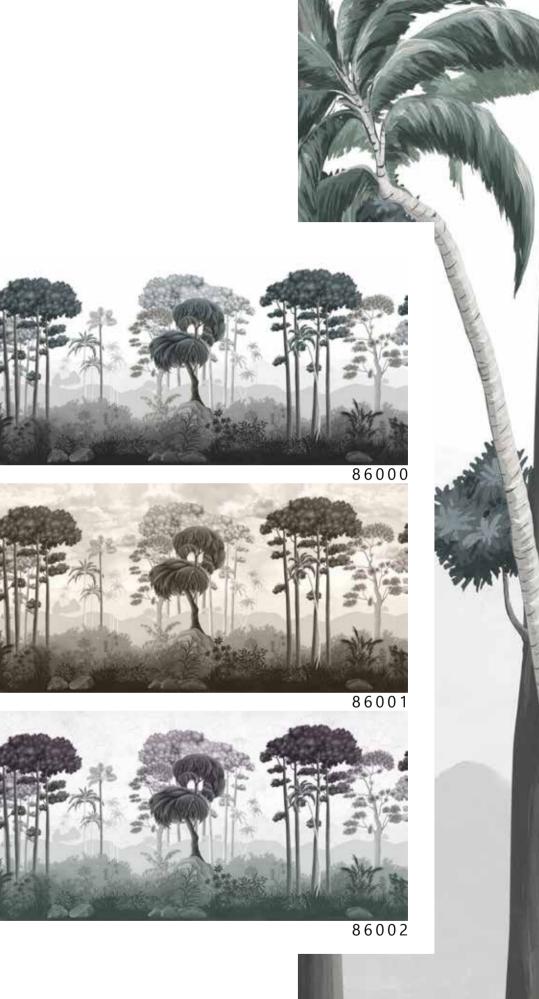

89041

89042

89043

- Recommended length of the product is max. W: 600 cm, H: 300 cm.
  The product is also available with a custom size. The parts ABCDEF can be seperately
  selected according to the sizes on the template. For special size and any graphical request please contact.
- You can select the media from the "media guide".
  The colours of the selected reference can vary according to the selected media.