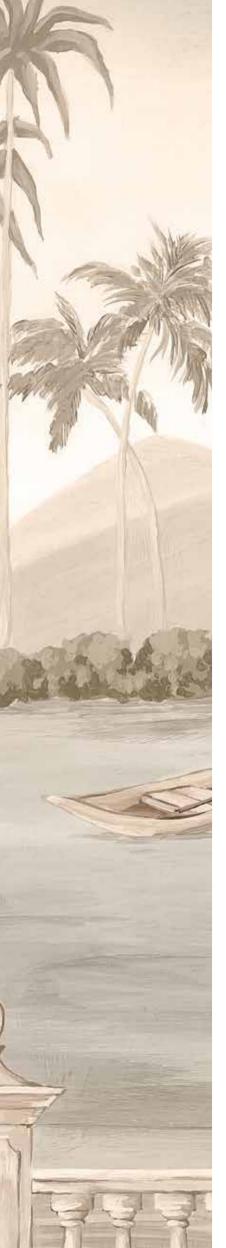

## The **OASIS**

collection is made
with completely environmentally friendly materials and are designed to be in harmony
with all the furnishings and surfaces already present in your surroundings.
There is special attention dedicated to the combination of floor and wall tiles.
The result is an incredible artistic and decorative effect.

- Recommended length of the product is max. W: 600 cm, H: 300 cm.
  The product is also available with a custom size. The parts ABCDEF can be seperately
  selected according to the sizes on the template. For special size and any graphical request please contact.
- You can select the media from the "media guide".
  The colours of the selected reference can vary according to the selected media.