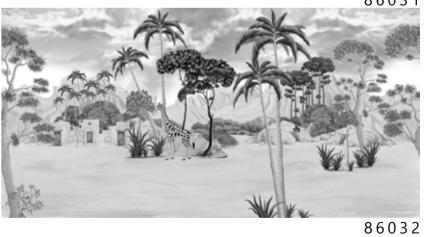

89021

89022

- Recommended length of the product is max. W: 600 cm, H: 300 cm.
  The product is also available with a custom size. The parts ABCDEF can be seperately
  selected according to the sizes on the template. For special size and any graphical request please contact.
- You can select the media from the "media guide".
  The colours of the selected reference can vary according to the selected media.