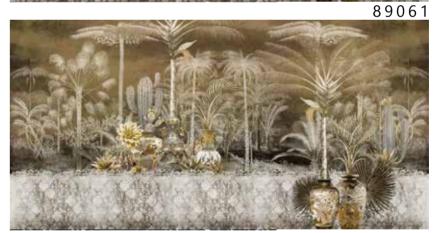

89051

89052

- The product is also available with a custom size. The parts ABCDEF can be seperately
  selected according to the sizes on the template. For special size and any graphical request please contact.
- You can select the media from the "media guide".
  The colours of the selected reference can vary according to the selected media.