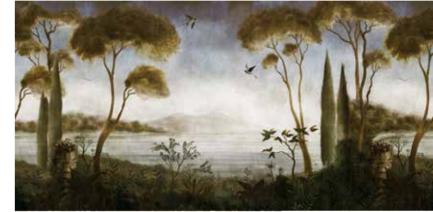

89041

89042

89043

- Recommended length of the product is max. W: 600 cm, H: 300 cm.
  The product is also available with a custom size. The parts ABCDEF can be seperately
  selected according to the sizes on the template. For special size and any graphical request please contact.
- You can select the media from the "media guide".
  The colours of the selected reference can vary according to the selected media.