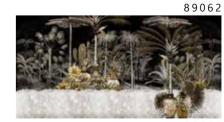

89051

89052

- The product is also available with a custom size. The parts ABCDEF can be seperately
  selected according to the sizes on the template. For special size and any graphical request please contact.
- You can select the media from the "media guide".
  The colours of the selected reference can vary according to the selected media.