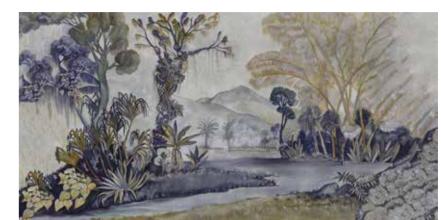

## The **OASIS**

collection is made
with completely environmentally friendly materials and are designed to be in harmony
with all the furnishings and surfaces already present in your surroundings.
There is special attention dedicated to the combination of floor and wall tiles.
The result is an incredible artistic and decorative effect.