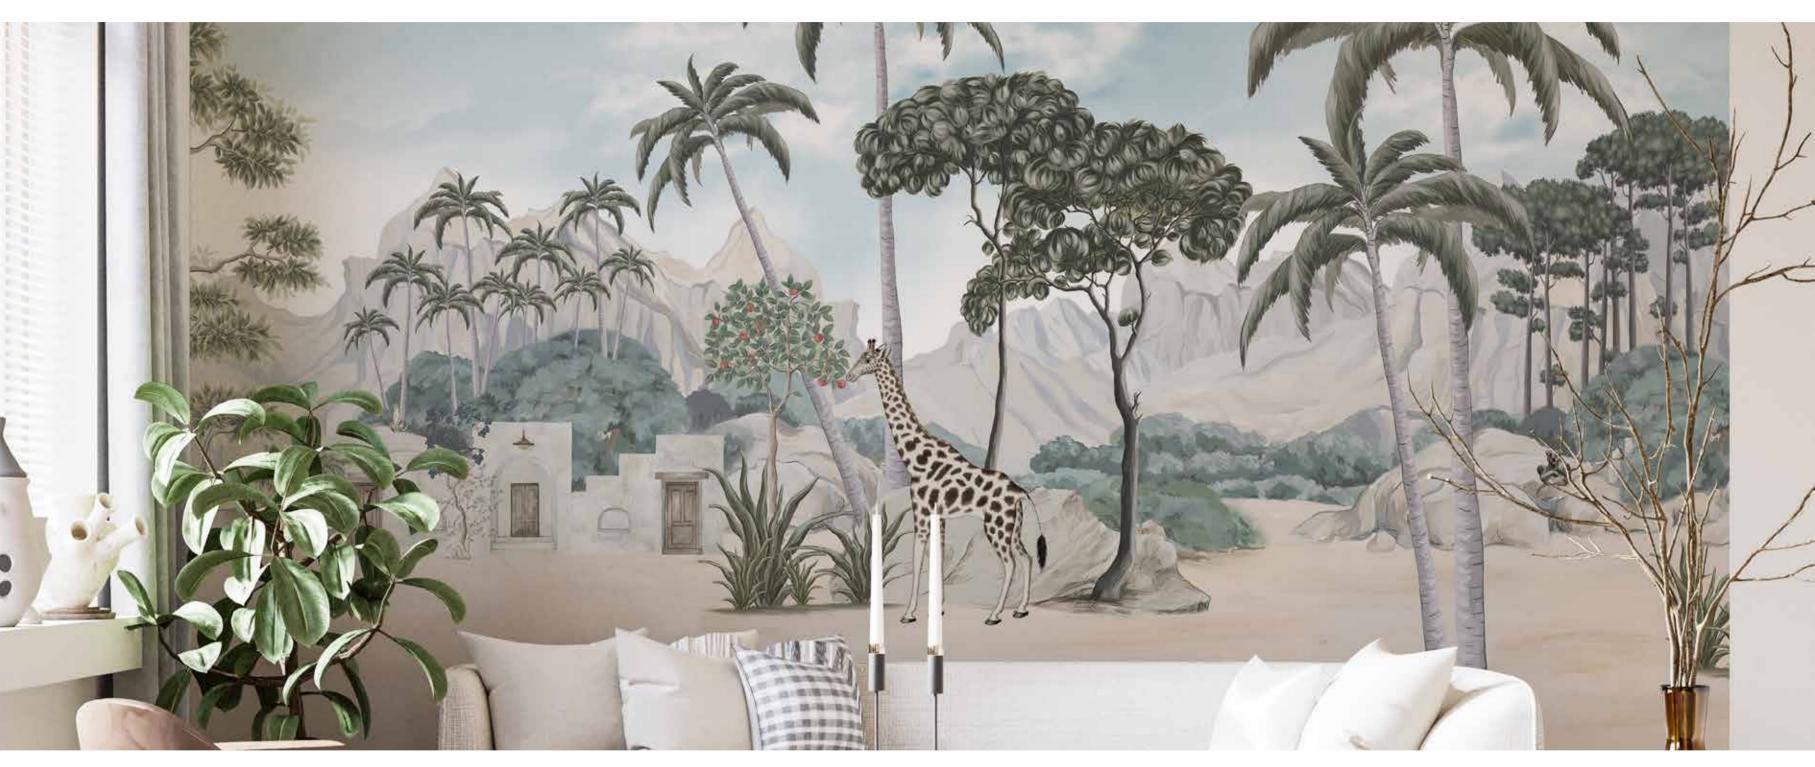

## The **OASIS**

collection is made
with completely environmentally friendly materials and are designed to be in harmony
with all the furnishings and surfaces already present in your surroundings.
There is special attention dedicated to the combination of floor and wall tiles.
The result is an incredible artistic and decorative effect.

The wallpapers by **ASRIN WALLPRINT** comes from high-end craftsmanship, modern technology and customisable designs.

Furthermore, it is an ecological wallpaper made with completely ecological materials

and conceived to be in perfect harmony with all the environments and pieces of furniture.

Our wallpapers are inspired by different atmospheres and subjects,

in order to create a spectacular, creative, and highly artistic effect for any kind of interiors.