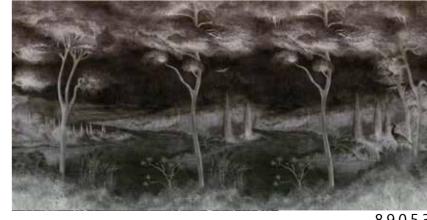

## The **OASIS**

collection is made
with completely environmentally friendly materials and are designed to be in harmony
with all the furnishings and surfaces already present in your surroundings.
There is special attention dedicated to the combination of floor and wall tiles.
The result is an incredible artistic and decorative effect.

89021

89022

- Recommended length of the product is max. W: 600 cm, H: 300 cm.
  The product is also available with a custom size. The parts ABCDEF can be seperately
  selected according to the sizes on the template. For special size and any graphical request please contact.
- You can select the media from the "media guide".
  The colours of the selected reference can vary according to the selected media.