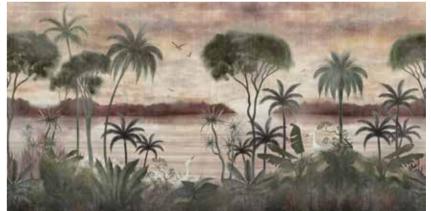

## The **OASIS**

collection is made
with completely environmentally friendly materials and are designed to be in harmony
with all the furnishings and surfaces already present in your surroundings.
There is special attention dedicated to the combination of floor and wall tiles.
The result is an incredible artistic and decorative effect.