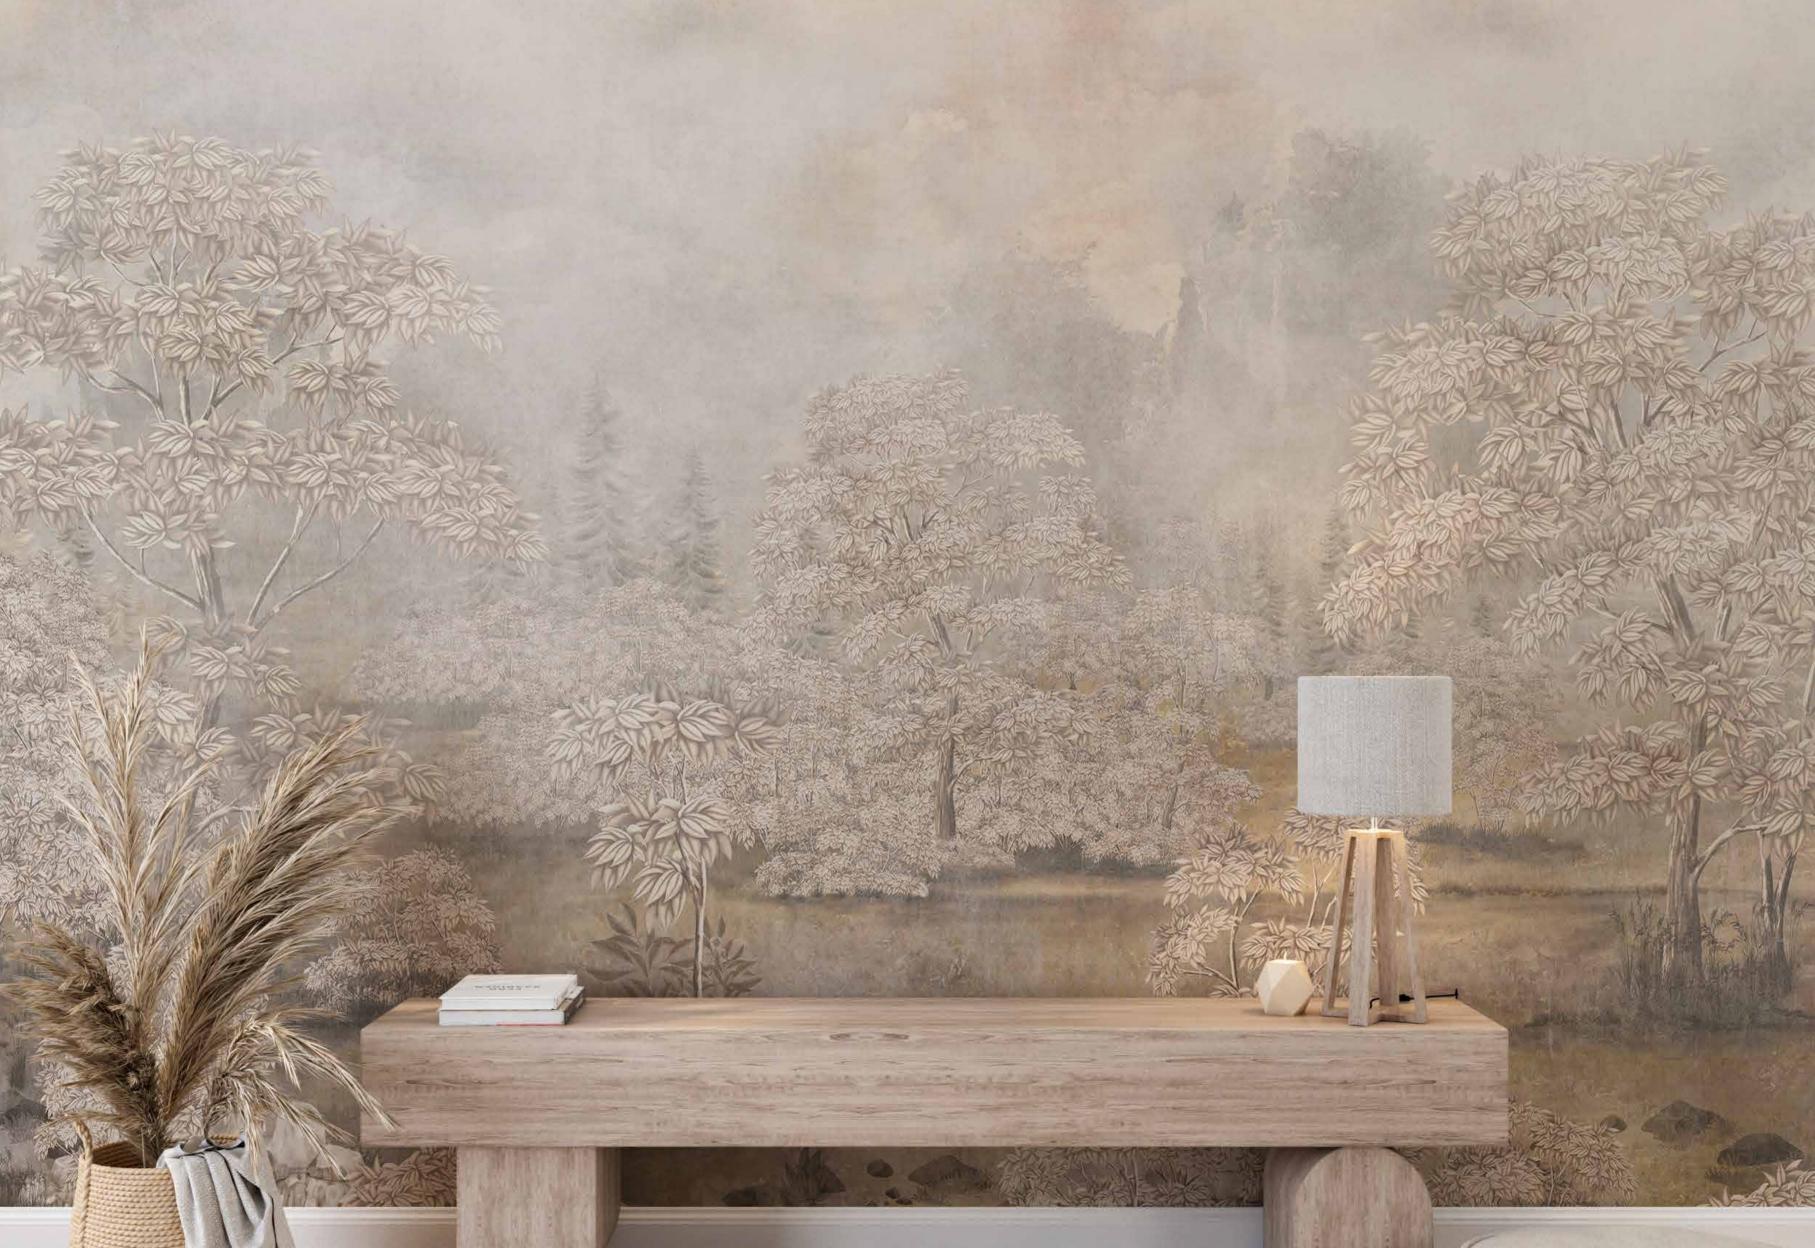

## The **OASIS**

collection is made
with completely environmentally friendly materials and are designed to be in harmony
with all the furnishings and surfaces already present in your surroundings.
There is special attention dedicated to the combination of floor and wall tiles.
The result is an incredible artistic and decorative effect.

The wallpapers by **ASRIN WALLPRINT** comes from high-end craftsmanship, modern technology and customisable designs.

Furthermore, it is an ecological wallpaper made with completely ecological materials

and conceived to be in perfect harmony with all the environments and pieces of furniture.

Our wallpapers are inspired by different atmospheres and subjects,

in order to create a spectacular, creative, and highly artistic effect for any kind of interiors.