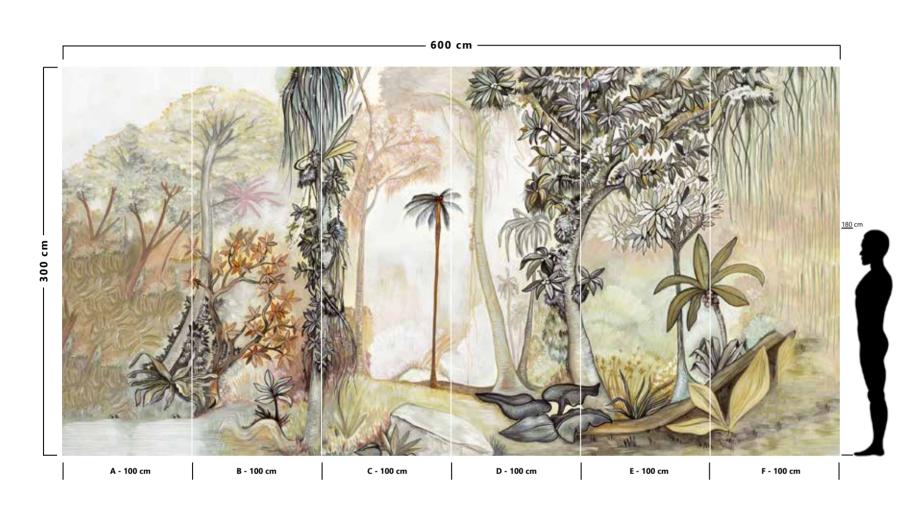

- Recommended length of the product is max. W: 600 cm, H: 300 cm.
  The product is also available with a custom size. The parts ABCDEF can be seperately
  selected according to the sizes on the template. For special size and any graphical request please contact.
- You can select the media from the "media guide".
  The colours of the selected reference can vary according to the selected media.